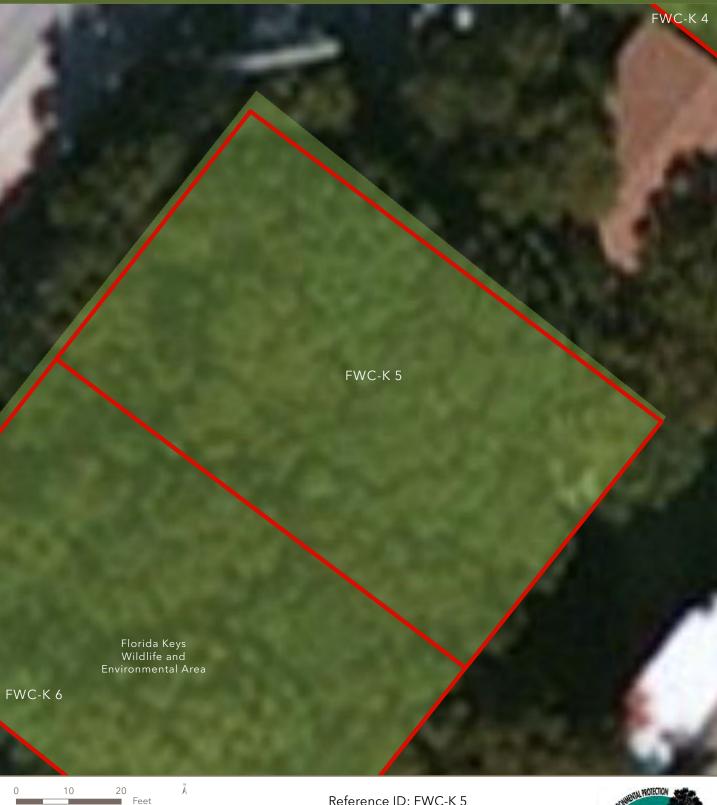

Reference ID: FWC-K 4 Section 023, Township 62-S, Range 38-E Monroe County, Florida

Proposed Surplus SiteState Owned Conservation Land

Reference ID: FWC-K 5 Section 023, Township 62-S, Range 38-E Monroe County, Florida