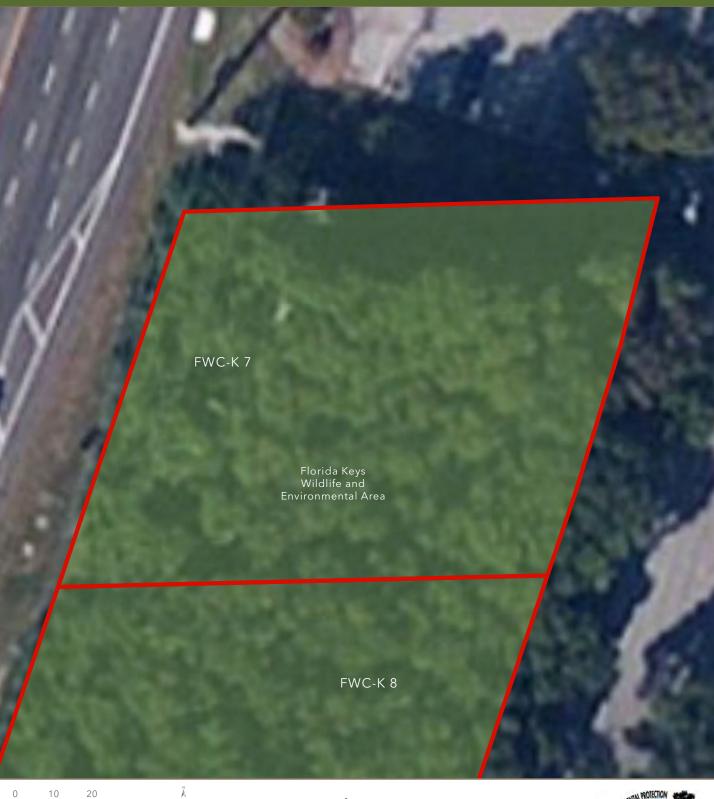

Proposed Surplus SiteState Owned Conservation Land

Feet

Reference ID: FWC-K 6 Section 023, Township 62-S, Range 38-E Monroe County, Florida

Proposed Surplus SiteState Owned Conservation Land

Feet

Reference ID: FWC-K 7 Section 005, Township 63-S, Range 38-E Monroe County, Florida