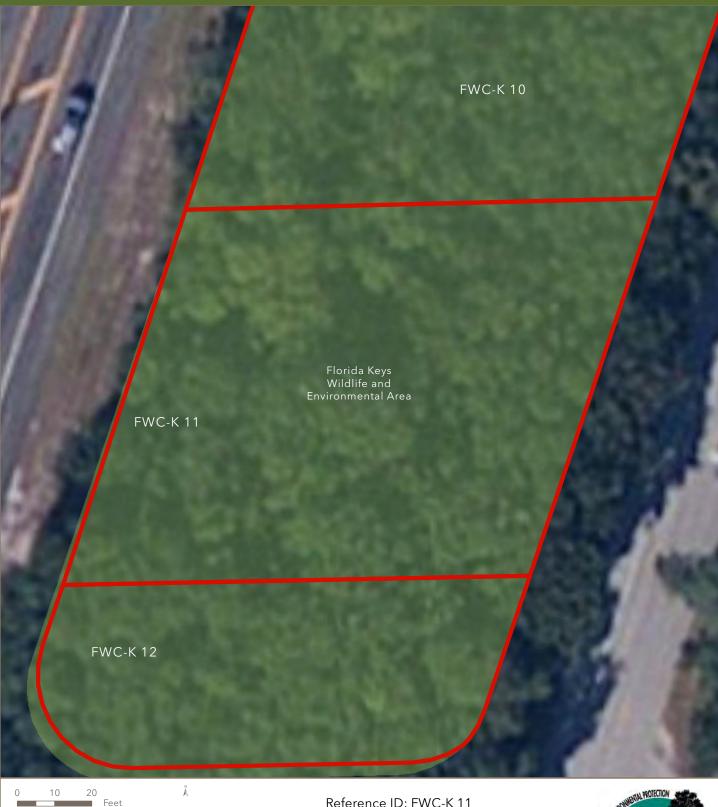

Proposed Surplus SiteState Owned Conservation Land

Reference ID: FWC-K 10 Section 005, Township 63-S, Range 38-E Monroe County, Florida

Proposed Surplus SiteState Owned Conservation Land

Reference ID: FWC-K 11 Section 005, Township 63-S, Range 38-E Monroe County, Florida

FWC-K 11

Florida Keys Wildlife and Environmental Area

FWC-K 12

Proposed Surplus SiteState Owned Conservation Land

Feet

20

10

Ä

Reference ID: FWC-K 12 Section 005, Township 63-S, Range 38-E Monroe County, Florida

Feet

Proposed Surplus SiteState Owned Conservation Land

Reference ID: FWC-K 13 Section 005, Township 63-S, Range 38-E Monroe County, Florida