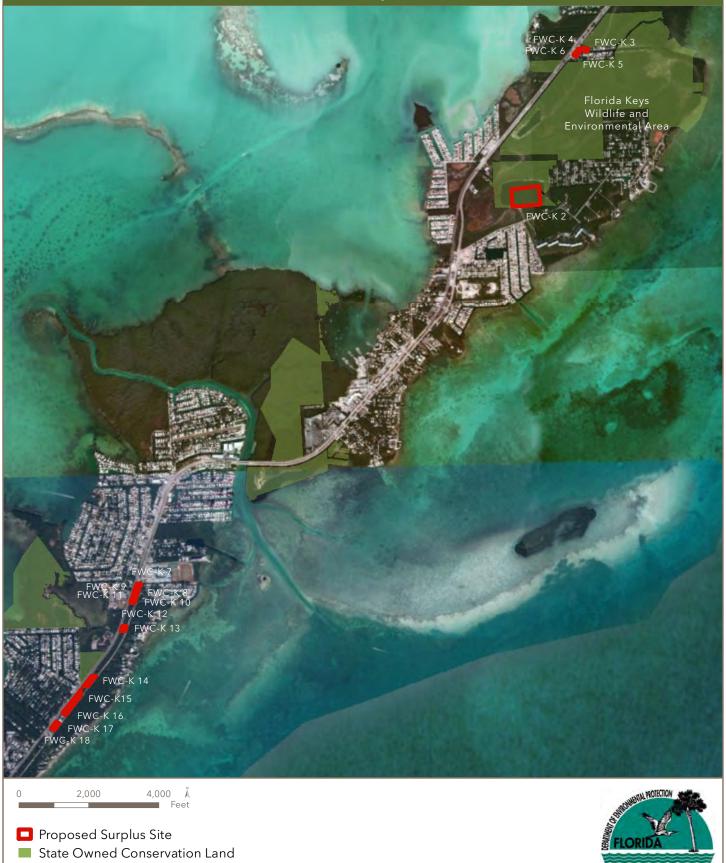

Monroe County, Florida

Proposed Surplus SiteState Owned Conservation Land

Reference ID: FWC-K 2 Section 026, Township 62-S, Range 38-E Monroe County, Florida

Proposed Surplus SiteState Owned Conservation Land