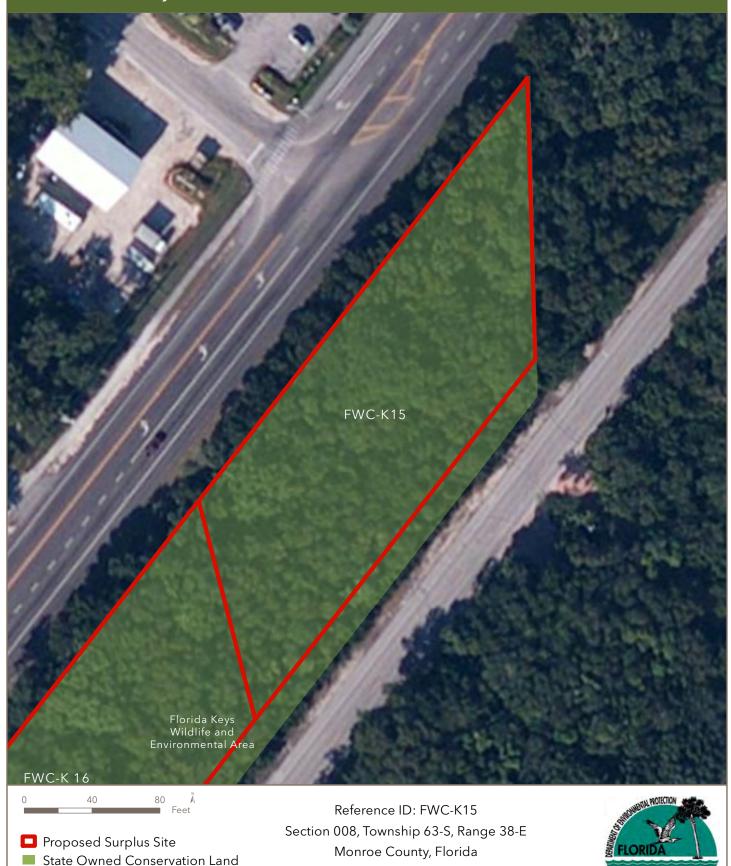

Proposed Surplus SiteState Owned Conservation Land

Feet

Reference ID: FWC-K 14 Section 008, Township 63-S, Range 38-E Monroe County, Florida

Proposed Surplus SiteState Owned Conservation Land

Reference ID: FWC-K 16 Section 008, Township 63-S, Range 38-E Monroe County, Florida