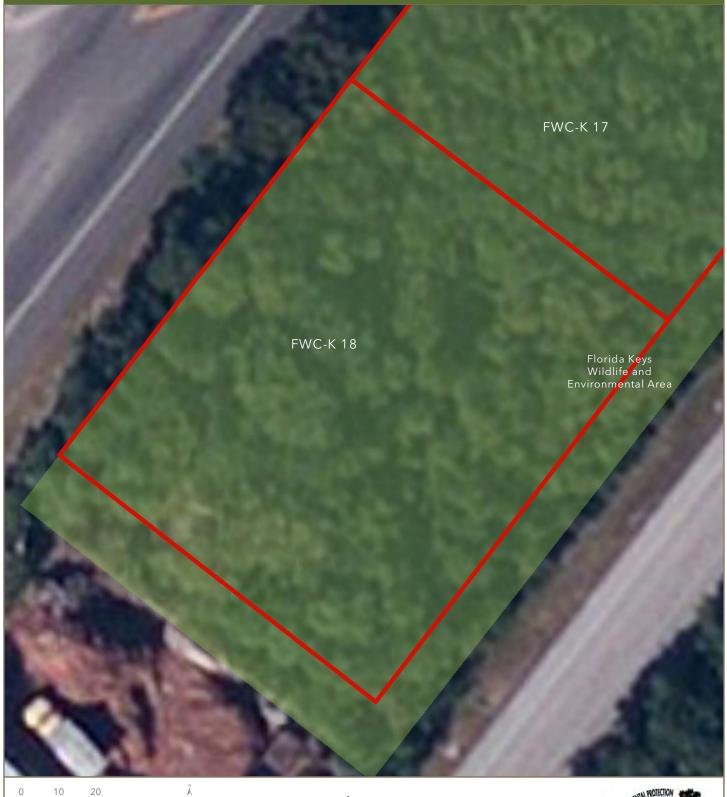

Proposed Surplus SiteState Owned Conservation Land

Reference ID: FWC-K 17 Section 008, Township 63-S, Range 38-E Monroe County, Florida

Proposed Surplus SiteState Owned Conservation Land

Feet

Reference ID: FWC-K 18 Section 008, Township 63-S, Range 38-E Monroe County, Florida