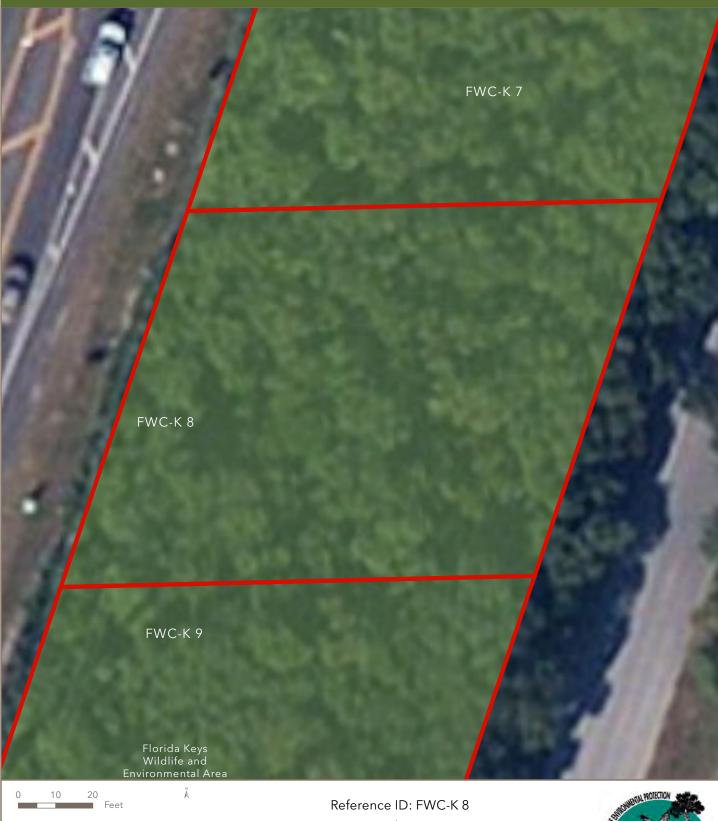

Proposed Surplus SiteState Owned Conservation Land

Reference ID: FWC-K 8 Section 005, Township 63-S, Range 38-E Monroe County, Florida

Proposed Surplus SiteState Owned Conservation Land

Reference ID: FWC-K 9 Section 005, Township 63-S, Range 38-E Monroe County, Florida