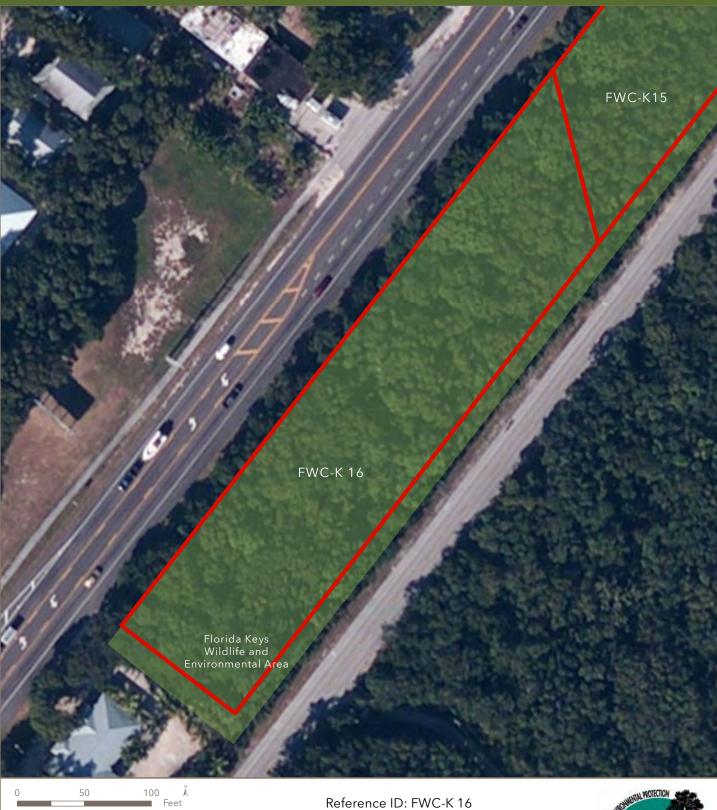

Proposed Surplus SiteState Owned Conservation Land

Feet

Reference ID: FWC-K 14 Section 008, Township 63-S, Range 38-E Monroe County, Florida

Proposed Surplus SiteState Owned Conservation Land

Reference ID: FWC-K 16 Section 008, Township 63-S, Range 38-E Monroe County, Florida