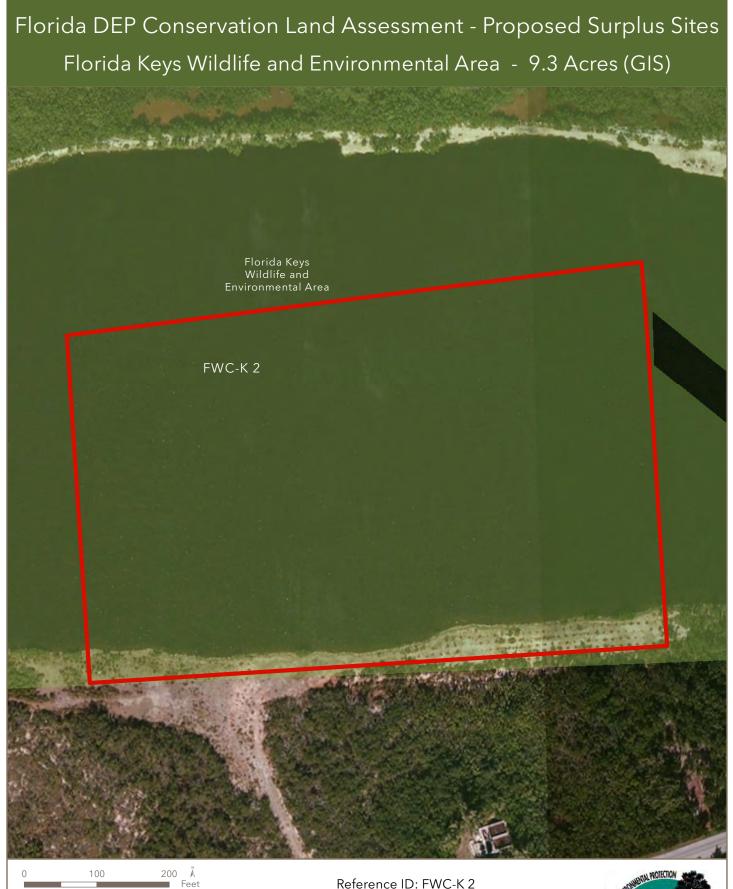

Monroe County, Florida

Proposed Surplus SiteState Owned Conservation Land

Reference ID: FWC-K 2 Section 026, Township 62-S, Range 38-E Monroe County, Florida

Proposed Surplus SiteState Owned Conservation Land