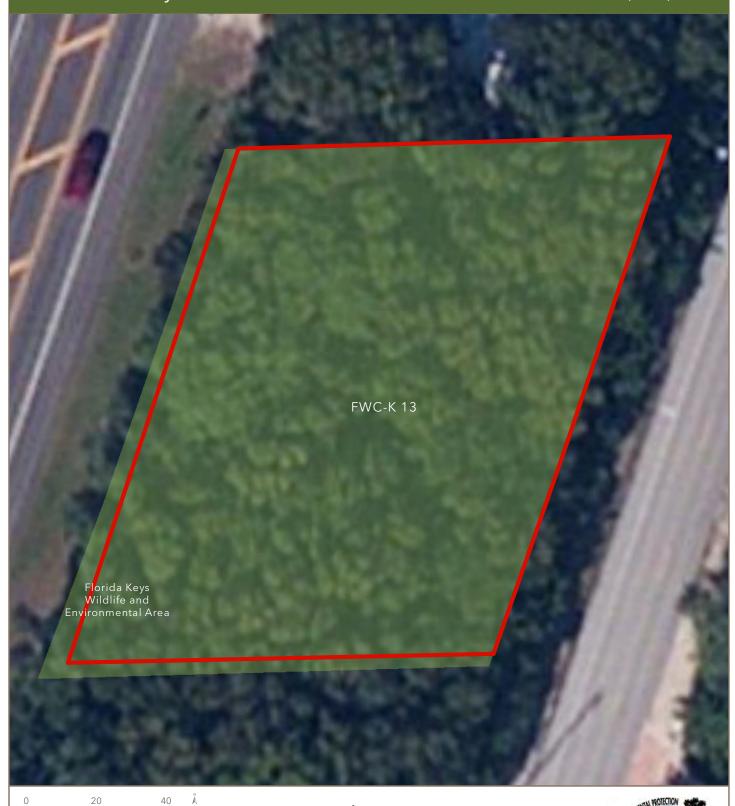

Reference ID: FWC-K 12 Section 005, Township 63-S, Range 38-E Monroe County, Florida

Feet

Proposed Surplus SiteState Owned Conservation Land

Reference ID: FWC-K 13 Section 005, Township 63-S, Range 38-E Monroe County, Florida