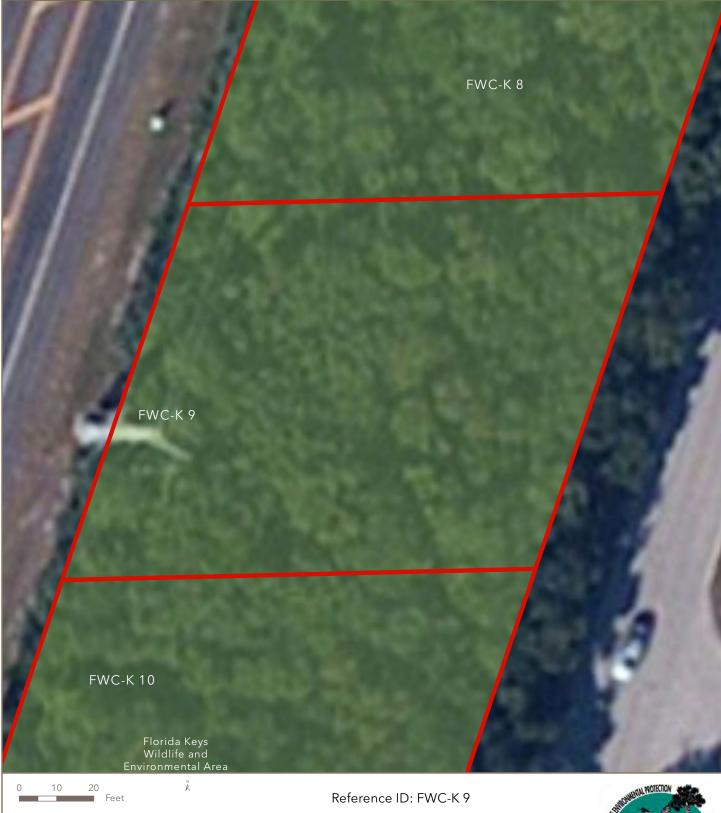

Proposed Surplus SiteState Owned Conservation Land

Reference ID: FWC-K 10 Section 005, Township 63-S, Range 38-E Monroe County, Florida

Proposed Surplus SiteState Owned Conservation Land

Reference ID: FWC-K 11 Section 005, Township 63-S, Range 38-E Monroe County, Florida