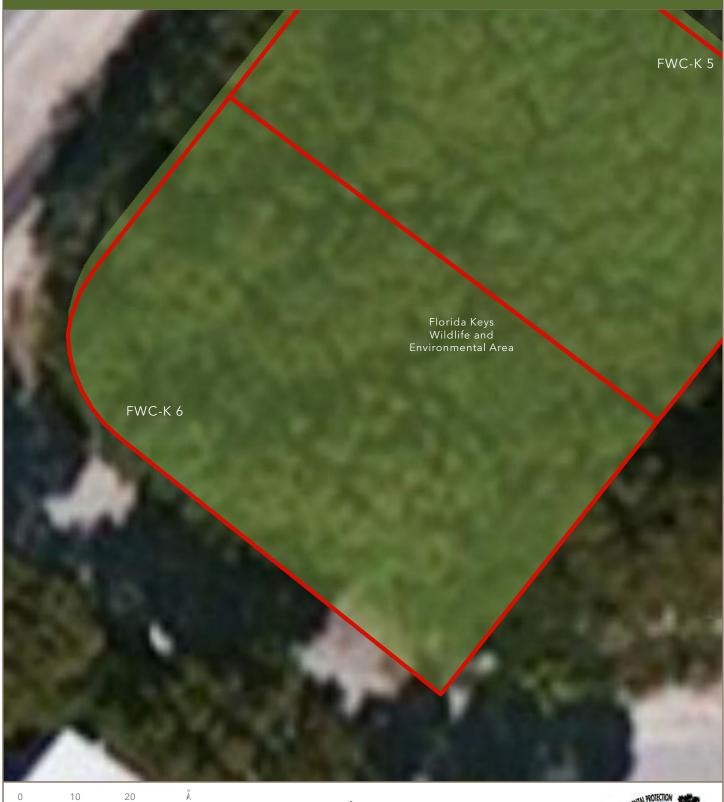

Proposed Surplus SiteState Owned Conservation Land

Feet

Reference ID: FWC-K 6 Section 023, Township 62-S, Range 38-E Monroe County, Florida

Proposed Surplus SiteState Owned Conservation Land

Feet

Reference ID: FWC-K 7 Section 005, Township 63-S, Range 38-E Monroe County, Florida