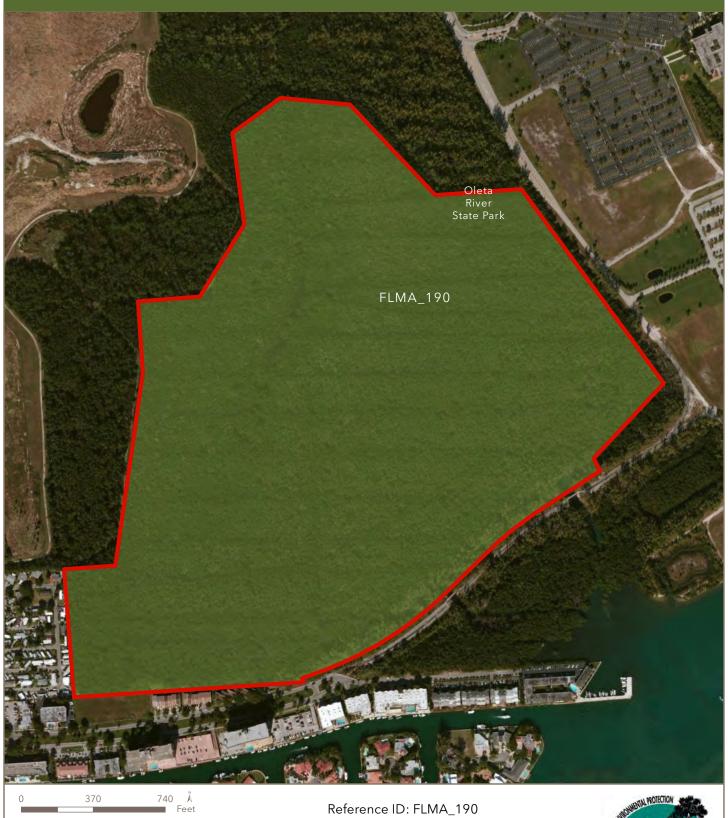

## Florida DEP Conservation Land Assessment - Proposed Surplus Sites Oleta River State Park - 129.4 Acres (GIS)

Proposed Surplus Site
State Owned Conservation Land

Section 22, Township 52-S, Range 42-E
Miami-Dade County, Florida