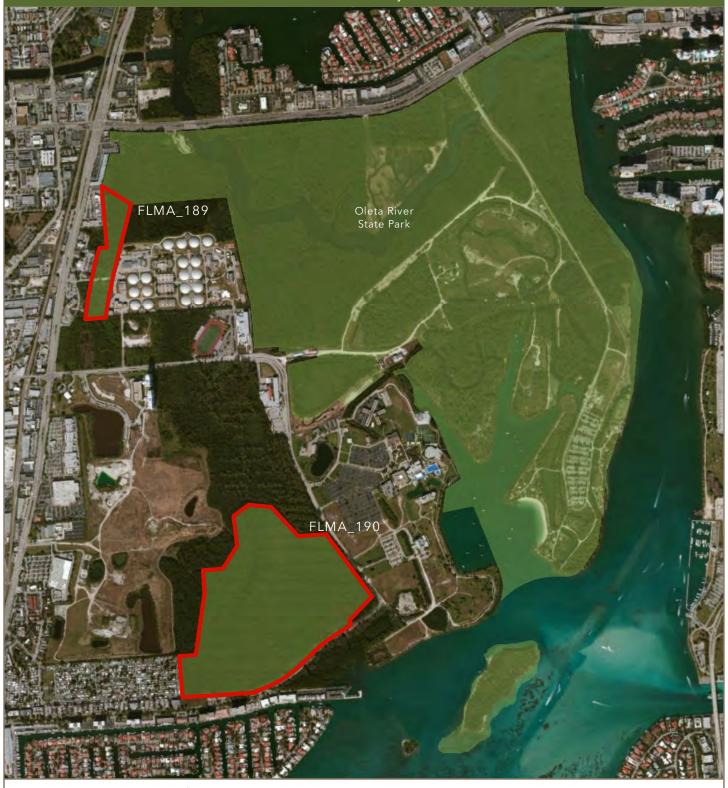

## Florida DEP Conservation Land Assessment - Proposed Surplus Sites Oleta River State Park

Miami-Dade County, Florida

Proposed Surplus Site

State Owned Conservation Land

## Florida DEP Conservation Land Assessment - Proposed Surplus Sites Oleta River State Park - 15.4 Acres (GIS)

Proposed Surplus SiteState Owned Conservation Land

Reference ID: FLMA\_189
Section 22, Township 52-S, Range 42-E
Miami-Dade County, Florida

## Florida DEP Conservation Land Assessment - Proposed Surplus Sites Oleta River State Park - 129.4 Acres (GIS)

Proposed Surplus Site
State Owned Conservation Land

Section 22, Township 52-S, Range 42-E
Miami-Dade County, Florida