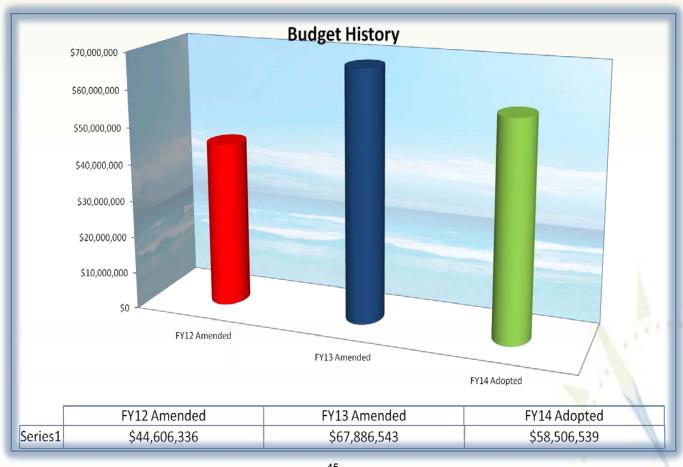

### **Expenditures by Department with Variance**

|                                     | FY12       | FY         | 13         | FY14              |                            |        |
|-------------------------------------|------------|------------|------------|-------------------|----------------------------|--------|
| DEPARTMENT                          | ACTUAL     | AMENDED    | ESTIMATED  | ADOPTED<br>BUDGET | INCREASE /                 | %      |
| General Fund                        | EXPENSE    | BUDGET     | EXPENSE    | 20202.            | DECREASE                   | CHANGE |
| Office of Management & Budget       | 247,936    | 255,701    | 211,142    | 247,347           | (8,354)                    | -3%    |
| Building                            | 1,414,003  | 1,038,682  | 1,374,748  | 1,636,236         | 597,554                    | 58%    |
| City Attorney                       | 993,920    | 947,164    | 1,065,135  | 913,220           | (33,944)                   | -4%    |
| City Clerk                          | 506,075    | 691,852    | 702,708    | 507,438           | (184,414)                  | -27%   |
| City Manager                        | 1,214,306  | 1,466,103  | 1,468,640  | 1,451,452         | (14,651)                   | -1%    |
| Code Compliance                     | 705,163    | 928,113    | 844,343    | 827,194           | (100,919)                  | -11%   |
| Community Planning &<br>Development | 518,802    | 1,874,223  | 1,819,087  | 591,031           | (1,283,192)                | -68%   |
| Finance                             | 2,427,181  | 2,321,385  | 2,482,431  | 2,322,589         | 1,204                      | 0%     |
| Information Technology              | 1,438,278  | 1,497,986  | 1,559,345  | 1,662,877         | 164,891                    | 11%    |
| Library                             | 856,519    | 1,924,248  | 1,886,807  | 909,765           | (1,014,483)                | -53%   |
| Mayor/Council                       | 744,097    | 663,463    | 622,381    | 660,795           | (2,668)                    | 0%     |
| Museum of Contemporary Art          | 787,929    | 848,531    | 831,555    | 982,964           | 134,433                    | 16%    |
| Non-Departmental                    | 2,041,233  | 12,831,783 | 13,777,630 | 9,317,739         | (3,514,044)                | -27%   |
| Parks & Recreation Department       | 5,599,906  | 7,364,637  | 6,992,248  | 6,567,711         | (796,926)                  | -11%   |
| Personnel Administration            | 487,141    | 565,412    | 598,694    | 589,344           | 23,932                     | 4%     |
| Police Department                   | 22,237,389 | 26,095,371 | 24,780,296 | 24,355,450        | (1,739,921)                | -7%    |
| Public Works                        | 2,014,120  | 6,210,020  | 6,029,319  | 4,594,198         | (1,615, <mark>8</mark> 22) | -26%   |
| Purchasing                          | 333,986    | 361,889    | 340,330    | 369,189           | 7,300                      | 2%     |
| TOTAL - GENERAL FUND                | 44,567,984 | 67,886,563 | 67,386,839 | 58,506,539        | (9,380,024)                | -14%   |