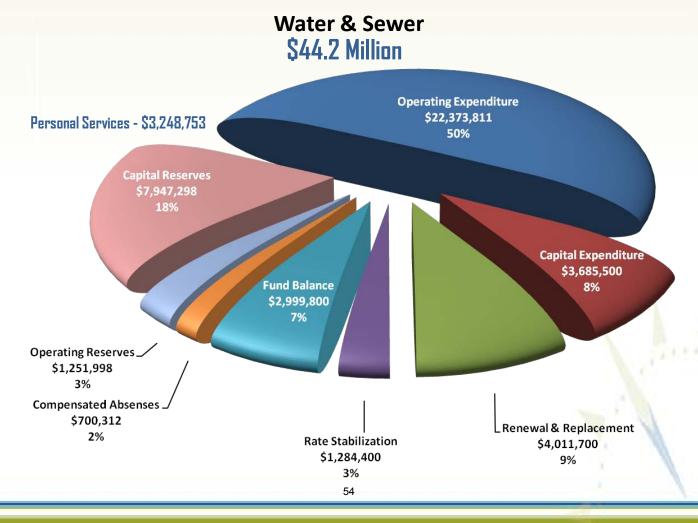

EXPENSE

56,700

383,457

**SPECIAL REVENUE FUNDS** 

Byrne Strike Team Grant

C.D.B.G. Entitlement Fund

2005 Disaster Recovery Grant Fu

|                                                                                                                                                                                                                            | 363,437                                                                                                            | 1,361,043                                                                                 | 1,576,675                                                                                    | 1,555,540                                                                                                     | (240,303)                                                                                                                                 | -10/0                                                           |
|----------------------------------------------------------------------------------------------------------------------------------------------------------------------------------------------------------------------------|--------------------------------------------------------------------------------------------------------------------|-------------------------------------------------------------------------------------------|----------------------------------------------------------------------------------------------|---------------------------------------------------------------------------------------------------------------|-------------------------------------------------------------------------------------------------------------------------------------------|-----------------------------------------------------------------|
| CRA                                                                                                                                                                                                                        | <del>-</del>                                                                                                       | 533,899                                                                                   | 533,899                                                                                      | 267,875                                                                                                       | (266,024)                                                                                                                                 |                                                                 |
| Development Impact Fees                                                                                                                                                                                                    | 34,796                                                                                                             | 34,796                                                                                    | 46,165                                                                                       | 46,165                                                                                                        | 11,369                                                                                                                                    | 33%                                                             |
| Federal Forfeiture Fund                                                                                                                                                                                                    | 28,058                                                                                                             | 230,645                                                                                   | _                                                                                            | 315,865                                                                                                       | 85,220                                                                                                                                    | 37%                                                             |
| Half Cent Transportation Surtax Fu                                                                                                                                                                                         | 1,036,853                                                                                                          | 1,168,079                                                                                 | 1,059,491                                                                                    | 2,406,712                                                                                                     | 1,238,633                                                                                                                                 | 106%                                                            |
| Home Investment Partnership Prog                                                                                                                                                                                           | 496,119                                                                                                            | 250,604                                                                                   | 279,036                                                                                      | 201,661                                                                                                       | (48,943)                                                                                                                                  | -20%                                                            |
| Justice Assistance Grant                                                                                                                                                                                                   | 113,399                                                                                                            | 163,832                                                                                   | 163,831                                                                                      | 41,632                                                                                                        | (122,200)                                                                                                                                 | -75%                                                            |
| Landfill Closure Fund                                                                                                                                                                                                      | 554,295                                                                                                            | 23,825,606                                                                                | 5,529,398                                                                                    | 18,495,298                                                                                                    | (5,330,308)                                                                                                                               | -22%                                                            |
| Law Enforcement Trust Fund                                                                                                                                                                                                 | 252,504                                                                                                            | 530,885                                                                                   | 624,073                                                                                      | 411,588                                                                                                       | (119,297)                                                                                                                                 | -22%                                                            |
| Neighborhood Stabilization Progra                                                                                                                                                                                          | 231,694                                                                                                            | 371,082                                                                                   | 709,302                                                                                      | 390,024                                                                                                       | 18,942                                                                                                                                    | 5%                                                              |
| Police Training Fund                                                                                                                                                                                                       | 13,140                                                                                                             | 14,225                                                                                    | 18,980                                                                                       | 19,755                                                                                                        | 5,530                                                                                                                                     | 39%                                                             |
| State Housing Initiative Prgm (S.H.                                                                                                                                                                                        | 9,526                                                                                                              | 30,744                                                                                    | 30,744                                                                                       | 83,109                                                                                                        | 52,365                                                                                                                                    | 170%                                                            |
| TOTAL - SPECIAL REV                                                                                                                                                                                                        | 3,210,541                                                                                                          | 28,736,917                                                                                | 10,573,794                                                                                   | 24,015,024                                                                                                    | (4,721,893)                                                                                                                               | -16%                                                            |
|                                                                                                                                                                                                                            | FY12                                                                                                               | FY                                                                                        | 13                                                                                           | FY14                                                                                                          | INCREASE /                                                                                                                                | PERCEN                                                          |
| DEBT SERVICE FUNDS                                                                                                                                                                                                         | ACTUAL                                                                                                             | AMENDED                                                                                   | ESTIMATED                                                                                    | ADOPTED                                                                                                       | DECREASE<br>INC/                                                                                                                          | PERCEN                                                          |
|                                                                                                                                                                                                                            | EXPENSE                                                                                                            | BUDGET                                                                                    | EXPENSE                                                                                      | BUDGET                                                                                                        | (DEC)                                                                                                                                     | CHANGE                                                          |
| EMILO OLICE COOCA COD                                                                                                                                                                                                      |                                                                                                                    | BUDGET                                                                                    | EXPENSE                                                                                      | BODGET                                                                                                        | (DLC)                                                                                                                                     | CHANGE                                                          |
| F.M.L.C Series 2002A - G.O. De                                                                                                                                                                                             | 412,115                                                                                                            | 4 700 075                                                                                 | 4 405 000                                                                                    | 4 700 000                                                                                                     | -                                                                                                                                         | 00/                                                             |
| Pension Obligation Bond Fund                                                                                                                                                                                               | 1,731,363                                                                                                          | 1,788,375                                                                                 | 1,165,863                                                                                    | 1,788,862                                                                                                     | 487                                                                                                                                       | 0%                                                              |
| TOTAL - DEBT SERVICE FUND                                                                                                                                                                                                  | 2,143,478                                                                                                          | 1,788,375                                                                                 | 1,165,863                                                                                    | 1,788,862                                                                                                     | 487                                                                                                                                       | 0%                                                              |
| OADITAL DDO IFOTO TIMES                                                                                                                                                                                                    | FY12                                                                                                               | FY                                                                                        | 13                                                                                           | FY14                                                                                                          | INCREASE /<br>DECREASE                                                                                                                    | PERCEN'                                                         |
| CAPITAL PROJECTS FUNDS                                                                                                                                                                                                     | ACTUAL                                                                                                             | AMENDED                                                                                   | ESTIMATED                                                                                    | ADOPTED                                                                                                       | INC/                                                                                                                                      | PERCEN                                                          |
|                                                                                                                                                                                                                            | EXPENSE                                                                                                            | BUDGET                                                                                    | EXPENSE                                                                                      | BUDGET                                                                                                        | (DEC)                                                                                                                                     | CHANGE                                                          |
| E. May Avil Library Fund                                                                                                                                                                                                   | -                                                                                                                  | 43,693                                                                                    | 23,693                                                                                       | 23,693                                                                                                        | (20,000)                                                                                                                                  | -46%                                                            |
| Pepper Park Youth Center Fund                                                                                                                                                                                              | 4,431,158                                                                                                          | 211,724                                                                                   | 214,544                                                                                      | _                                                                                                             | (211,724)                                                                                                                                 |                                                                 |
| ··                                                                                                                                                                                                                         |                                                                                                                    | 211,124                                                                                   | 217,077                                                                                      |                                                                                                               | ,                                                                                                                                         |                                                                 |
| Safe Neighborhood Parks Fund                                                                                                                                                                                               | 46                                                                                                                 | -                                                                                         | -                                                                                            | -                                                                                                             | -                                                                                                                                         | 0%                                                              |
| Transportation Gas Tax Fund                                                                                                                                                                                                | 1,009,115                                                                                                          | 719,653                                                                                   | 711,901                                                                                      | 300,000                                                                                                       | (419,653)                                                                                                                                 | -58%                                                            |
| TOTAL - CAPITAL PROJECT FUN                                                                                                                                                                                                | 5,440,319                                                                                                          | 975,070                                                                                   | 950,138                                                                                      | 323,693                                                                                                       | (651,377)                                                                                                                                 | -67%                                                            |
|                                                                                                                                                                                                                            |                                                                                                                    |                                                                                           |                                                                                              |                                                                                                               |                                                                                                                                           |                                                                 |
|                                                                                                                                                                                                                            | FY12                                                                                                               | FY                                                                                        | 13                                                                                           | FY14                                                                                                          | INCREASE /                                                                                                                                | PERCEN                                                          |
| ENTERDRICE CUMPS                                                                                                                                                                                                           |                                                                                                                    |                                                                                           |                                                                                              |                                                                                                               | DECREASE                                                                                                                                  | CHANGE                                                          |
| ENTERPRISE FUNDS                                                                                                                                                                                                           | ACTUAL                                                                                                             | AMENDED                                                                                   | ESTIMATED                                                                                    | ADOPTED                                                                                                       | INC/                                                                                                                                      | PERCEN                                                          |
|                                                                                                                                                                                                                            | EVENIOR                                                                                                            | BUDGET                                                                                    | EXPENSE                                                                                      | BUDGET                                                                                                        | (DEC)                                                                                                                                     | CHANGE                                                          |
|                                                                                                                                                                                                                            | EXPENSE                                                                                                            |                                                                                           |                                                                                              |                                                                                                               |                                                                                                                                           | 1%                                                              |
| Mater 9 Course Operations 9 Mai                                                                                                                                                                                            | EXPENSE                                                                                                            | 44 004 004                                                                                |                                                                                              |                                                                                                               | 110 651                                                                                                                                   | 1%                                                              |
| Water & Sewer Operations & Mai                                                                                                                                                                                             | 21,908,928                                                                                                         | 44,081,921                                                                                | 30,530,485                                                                                   | 44,531,575                                                                                                    | 449,654                                                                                                                                   |                                                                 |
| Water & Sewer Operations & Mai<br>Water Fire Flow Demand Fund                                                                                                                                                              |                                                                                                                    | 44,081,921<br>-                                                                           | 30,530,485                                                                                   | 44,531,575<br>988,610                                                                                         | 449,654<br>988,610                                                                                                                        |                                                                 |
|                                                                                                                                                                                                                            |                                                                                                                    | 44,081,921<br>-<br>4,028,915                                                              | 30,530,485                                                                                   |                                                                                                               |                                                                                                                                           | #DIV/0!<br>-21%                                                 |
| Water Fire Flow Demand Fund                                                                                                                                                                                                | 21,908,928                                                                                                         | -                                                                                         | -                                                                                            | 988,610                                                                                                       | 988,610                                                                                                                                   | #DIV/0!                                                         |
| Water Fire Flow Demand Fund<br>Stormwater Utility Fund                                                                                                                                                                     | 21,908,928<br>-<br>2,402,408                                                                                       | 4,028,915                                                                                 | 3,048,420                                                                                    | 988,610<br>3,186,186                                                                                          | 988,610<br>(842,729)                                                                                                                      | #DIV/0!<br>-21%                                                 |
| Water Fire Flow Demand Fund<br>Stormwater Utility Fund                                                                                                                                                                     | 21,908,928<br>-<br>2,402,408                                                                                       | 4,028,915                                                                                 | 3,048,420<br><b>33,578,905</b>                                                               | 988,610<br>3,186,186                                                                                          | 988,610<br>(842,729)<br><b>595,535</b><br>INCREASE /                                                                                      | #DIV/0!<br>-21%<br><b>1%</b>                                    |
| Water Fire Flow Demand Fund Stormwater Utility Fund TOTAL - ENTERPRISE FUNDS                                                                                                                                               | 21,908,928<br>-<br>2,402,408<br><b>24,311,336</b>                                                                  | 4,028,915<br><b>48,110,836</b>                                                            | 3,048,420<br><b>33,578,905</b>                                                               | 988,610<br>3,186,186<br><b>48,706,371</b>                                                                     | 988,610<br>(842,729)<br><b>595,535</b>                                                                                                    | #DIV/0! -21% 1% PERCEN                                          |
| Water Fire Flow Demand Fund Stormwater Utility Fund TOTAL - ENTERPRISE FUNDS                                                                                                                                               | 21,908,928<br>-<br>2,402,408<br><b>24,311,336</b><br>FY12                                                          | 4,028,915<br><b>48,110,836</b><br>FY                                                      | 3,048,420<br><b>33,578,905</b>                                                               | 988,610<br>3,186,186<br><b>48,706,371</b><br>FY14                                                             | 988,610<br>(842,729)<br>595,535<br>INCREASE /<br>DECREASE                                                                                 | #DIV/0! -21% 1% PERCEN CHANGE                                   |
| Water Fire Flow Demand Fund Stormwater Utility Fund TOTAL - ENTERPRISE FUNDS                                                                                                                                               | 21,908,928<br>-<br>2,402,408<br><b>24,311,336</b><br>FY12                                                          | 4,028,915<br>48,110,836<br>FY                                                             | 3,048,420<br>33,578,905                                                                      | 988,610<br>3,186,186<br><b>48,706,371</b><br>FY14<br>ADOPTED                                                  | 988,610<br>(842,729)<br>595,535<br>INCREASE /<br>DECREASE                                                                                 | #DIV/0! -21% 1% PERCEN CHANGE                                   |
| Water Fire Flow Demand Fund Stormwater Utility Fund TOTAL - ENTERPRISE FUNDS  INTERNAL SERVICE FUNDS                                                                                                                       | 21,908,928<br>-<br>2,402,408<br><b>24,311,336</b><br>FY12<br>ACTUAL<br>EXPENSE                                     | 4,028,915<br>48,110,836<br>FY                                                             | 3,048,420<br>33,578,905<br>13<br>ESTIMATED<br>EXPENSE                                        | 988,610<br>3,186,186<br><b>48,706,371</b><br>FY14<br>ADOPTED<br>BUDGET                                        | 988,610<br>(842,729)<br>595,535<br>INCREASE /<br>DECREASE<br>INC/<br>(DEC)                                                                | #DIV/0! -21% 1% PERCEN CHANGE                                   |
| Water Fire Flow Demand Fund Stormwater Utility Fund TOTAL - ENTERPRISE FUNDS  INTERNAL SERVICE FUNDS  Risk Management Fund                                                                                                 | 21,908,928<br>-<br>2,402,408<br><b>24,311,336</b><br>FY12<br>ACTUAL<br>EXPENSE<br>1,394,831                        | 4,028,915<br>48,110,836<br>FY<br>AMENDED<br>BUDGET<br>1,231,541                           | 3,048,420<br>33,578,905<br>13<br>ESTIMATED<br>EXPENSE<br>1,103,604                           | 988,610 3,186,186 48,706,371  FY14  ADOPTED BUDGET 2,795,881                                                  | 988,610<br>(842,729)<br>595,535<br>INCREASE /<br>DECREASE<br>INC/<br>(DEC)<br>1,564,340                                                   | #DIV/0! -21% 1% PERCEN CHANGE CHANGE 127%                       |
| Water Fire Flow Demand Fund Stormwater Utility Fund TOTAL - ENTERPRISE FUNDS  INTERNAL SERVICE FUNDS  Risk Management Fund Fleet Management Fund                                                                           | 21,908,928 - 2,402,408 24,311,336  FY12  ACTUAL EXPENSE 1,394,831 2,810,923                                        | 4,028,915<br>48,110,836<br>FY:<br>AMENDED<br>BUDGET<br>1,231,541<br>2,547,842             | 3,048,420<br>33,578,905<br>13<br>ESTIMATED<br>EXPENSE<br>1,103,604<br>2,517,227              | 988,610 3,186,186 48,706,371  FY14  ADOPTED BUDGET 2,795,881 3,035,415                                        | 988,610<br>(842,729)<br>595,535<br>INCREASE /<br>DECREASE<br>INC/<br>(DEC)<br>1,564,340<br>487,573                                        | #DIV/0! -21% 1% PERCEN CHANGE 127% 19%                          |
| Water Fire Flow Demand Fund Stormwater Utility Fund TOTAL - ENTERPRISE FUNDS  INTERNAL SERVICE FUNDS                                                                                                                       | 21,908,928<br>-<br>2,402,408<br><b>24,311,336</b><br>FY12<br>ACTUAL<br>EXPENSE<br>1,394,831                        | 4,028,915<br>48,110,836<br>FY<br>AMENDED<br>BUDGET<br>1,231,541                           | 3,048,420<br>33,578,905<br>13<br>ESTIMATED<br>EXPENSE<br>1,103,604                           | 988,610 3,186,186 48,706,371  FY14  ADOPTED BUDGET 2,795,881                                                  | 988,610<br>(842,729)<br>595,535<br>INCREASE /<br>DECREASE<br>INC/<br>(DEC)<br>1,564,340                                                   | #DIV/0! -21% 1% PERCEN CHANGE CHANGE 127%                       |
| Water Fire Flow Demand Fund Stormwater Utility Fund TOTAL - ENTERPRISE FUNDS  INTERNAL SERVICE FUNDS  Risk Management Fund Fleet Management Fund                                                                           | 21,908,928 - 2,402,408 24,311,336  FY12  ACTUAL EXPENSE 1,394,831 2,810,923                                        | 4,028,915<br>48,110,836<br>FY:<br>AMENDED<br>BUDGET<br>1,231,541<br>2,547,842             | 3,048,420<br>33,578,905<br>13<br>ESTIMATED<br>EXPENSE<br>1,103,604<br>2,517,227              | 988,610 3,186,186 48,706,371  FY14  ADOPTED BUDGET 2,795,881 3,035,415                                        | 988,610<br>(842,729)<br>595,535<br>INCREASE /<br>DECREASE<br>INC/<br>(DEC)<br>1,564,340<br>487,573<br>2,051,913                           | #DIV/0! -21% 1% PERCEN CHANGE 127% 19% 54%                      |
| Water Fire Flow Demand Fund Stormwater Utility Fund TOTAL - ENTERPRISE FUNDS  INTERNAL SERVICE FUNDS  Risk Management Fund Fleet Management Fund TOTAL - INTERNAL SERVICE                                                  | 21,908,928 - 2,402,408 24,311,336  FY12  ACTUAL EXPENSE 1,394,831 2,810,923                                        | 4,028,915<br>48,110,836<br>FY:<br>AMENDED<br>BUDGET<br>1,231,541<br>2,547,842             | 3,048,420<br>33,578,905<br>13<br>ESTIMATED<br>EXPENSE<br>1,103,604<br>2,517,227<br>3,620,831 | 988,610 3,186,186 48,706,371  FY14  ADOPTED BUDGET 2,795,881 3,035,415                                        | 988,610<br>(842,729)<br>595,535<br>INCREASE /<br>DECREASE<br>INC/<br>(DEC)<br>1,564,340<br>487,573                                        | #DIV/0! -21% 1% PERCEN CHANGE 127% 19% 54%                      |
| Water Fire Flow Demand Fund Stormwater Utility Fund TOTAL - ENTERPRISE FUNDS  INTERNAL SERVICE FUNDS  Risk Management Fund Fleet Management Fund                                                                           | 21,908,928 - 2,402,408 24,311,336  FY12  ACTUAL EXPENSE 1,394,831 2,810,923 4,205,754  FY12                        | 4,028,915<br>48,110,836<br>FY<br>AMENDED<br>BUDGET<br>1,231,541<br>2,547,842<br>3,779,383 | 3,048,420<br>33,578,905<br>13  ESTIMATED EXPENSE 1,103,604 2,517,227 3,620,831               | 988,610 3,186,186 48,706,371  FY14  ADOPTED BUDGET 2,795,881 3,035,415 5,831,296                              | 988,610<br>(842,729)<br>595,535<br>INCREASE /<br>DECREASE<br>INC/<br>(DEC)<br>1,564,340<br>487,573<br>2,051,913<br>INCREASE /<br>DECREASE | #DIV/0! -21% 1% PERCEN CHANGE 127% 19% 54% PERCEN               |
| Water Fire Flow Demand Fund Stormwater Utility Fund TOTAL - ENTERPRISE FUNDS  INTERNAL SERVICE FUNDS  Risk Management Fund Fleet Management Fund TOTAL - INTERNAL SERVICE                                                  | 21,908,928 - 2,402,408 24,311,336  FY12  ACTUAL EXPENSE 1,394,831 2,810,923 4,205,754  FY12  ACTUAL                | 4,028,915<br>48,110,836<br>FY<br>AMENDED<br>BUDGET<br>1,231,541<br>2,547,842<br>3,779,383 | 3,048,420<br>33,578,905<br>13  ESTIMATED<br>EXPENSE<br>1,103,604<br>2,517,227<br>3,620,831   | 988,610 3,186,186 48,706,371  FY14  ADOPTED BUDGET 2,795,881 3,035,415 5,831,296  FY14  ADOPTED               | 988,610<br>(842,729)<br>595,535<br>INCREASE /<br>DECREASE<br>INC/<br>(DEC)<br>1,564,340<br>487,573<br>2,051,913<br>INCREASE /<br>DECREASE | #DIV/0! -21% 1% PERCEN CHANGE 127% 19% 54% PERCEN CHANGE        |
| Water Fire Flow Demand Fund Stormwater Utility Fund TOTAL - ENTERPRISE FUNDS  INTERNAL SERVICE FUNDS  Risk Management Fund Fleet Management Fund TOTAL - INTERNAL SERVICE  Trust and Agency Fund                           | 21,908,928 - 2,402,408 24,311,336  FY12  ACTUAL EXPENSE 1,394,831 2,810,923 4,205,754  FY12  ACTUAL EXPENSE        | 4,028,915<br>48,110,836<br>FY<br>AMENDED<br>BUDGET<br>1,231,541<br>2,547,842<br>3,779,383 | 3,048,420<br>33,578,905<br>13  ESTIMATED EXPENSE 1,103,604 2,517,227 3,620,831               | 988,610 3,186,186 48,706,371  FY14  ADOPTED BUDGET 2,795,881 3,035,415 5,831,296  FY14  ADOPTED BUDGET        | 988,610<br>(842,729)<br>595,535<br>INCREASE /<br>DECREASE<br>INC/<br>(DEC)<br>1,564,340<br>487,573<br>2,051,913<br>INCREASE /<br>DECREASE | #DIV/0! -21% 1% PERCEN CHANGE 127% 19% 54% PERCEN CHANGE        |
| Water Fire Flow Demand Fund Stormwater Utility Fund TOTAL - ENTERPRISE FUNDS  INTERNAL SERVICE FUNDS  Risk Management Fund Fleet Management Fund TOTAL - INTERNAL SERVICE  Trust and Agency Fund  Replacement Benefit Plan | 21,908,928 - 2,402,408 24,311,336  FY12  ACTUAL EXPENSE 1,394,831 2,810,923 4,205,754  FY12  ACTUAL EXPENSE 34,245 | 4,028,915<br>48,110,836<br>FY<br>AMENDED<br>BUDGET<br>1,231,541<br>2,547,842<br>3,779,383 | 3,048,420<br>33,578,905<br>13  ESTIMATED<br>EXPENSE<br>1,103,604<br>2,517,227<br>3,620,831   | 988,610 3,186,186 48,706,371  FY14  ADOPTED BUDGET 2,795,881 3,035,415 5,831,296  FY14  ADOPTED BUDGET 36,252 | 988,610<br>(842,729)<br>595,535<br>INCREASE /<br>DECREASE<br>INC/<br>(DEC)<br>1,564,340<br>487,573<br>2,051,913<br>INCREASE /<br>DECREASE | #DIV/0! -21% 1% PERCEN CHANGE 127% 19% 54% PERCEN CHANGE CHANGE |
| Water Fire Flow Demand Fund Stormwater Utility Fund TOTAL - ENTERPRISE FUNDS  INTERNAL SERVICE FUNDS  Risk Management Fund Fleet Management Fund TOTAL - INTERNAL SERVICE  Trust and Agency Fund                           | 21,908,928 - 2,402,408 24,311,336  FY12  ACTUAL EXPENSE 1,394,831 2,810,923 4,205,754  FY12  ACTUAL EXPENSE        | 4,028,915<br>48,110,836<br>FY<br>AMENDED<br>BUDGET<br>1,231,541<br>2,547,842<br>3,779,383 | 3,048,420<br>33,578,905<br>13  ESTIMATED<br>EXPENSE<br>1,103,604<br>2,517,227<br>3,620,831   | 988,610 3,186,186 48,706,371  FY14  ADOPTED BUDGET 2,795,881 3,035,415 5,831,296  FY14  ADOPTED BUDGET        | 988,610<br>(842,729)<br>595,535<br>INCREASE /<br>DECREASE<br>INC/<br>(DEC)<br>1,564,340<br>487,573<br>2,051,913<br>INCREASE /<br>DECREASE | #DIV/0! -21% 1% PERCEN CHANGE 127% 19% 54% PERCEN CHANGE        |
| Water Fire Flow Demand Fund Stormwater Utility Fund TOTAL - ENTERPRISE FUNDS  INTERNAL SERVICE FUNDS  Risk Management Fund Fleet Management Fund TOTAL - INTERNAL SERVICE  Trust and Agency Fund  Replacement Benefit Plan | 21,908,928 - 2,402,408 24,311,336  FY12  ACTUAL EXPENSE 1,394,831 2,810,923 4,205,754  FY12  ACTUAL EXPENSE 34,245 | 4,028,915<br>48,110,836<br>FY<br>AMENDED<br>BUDGET<br>1,231,541<br>2,547,842<br>3,779,383 | 3,048,420<br>33,578,905<br>13  ESTIMATED<br>EXPENSE<br>1,103,604<br>2,517,227<br>3,620,831   | 988,610 3,186,186 48,706,371  FY14  ADOPTED BUDGET 2,795,881 3,035,415 5,831,296  FY14  ADOPTED BUDGET 36,252 | 988,610<br>(842,729)<br>595,535<br>INCREASE /<br>DECREASE<br>INC/<br>(DEC)<br>1,564,340<br>487,573<br>2,051,913<br>INCREASE /<br>DECREASE | #DIV/0! -21% 1% PERCEN CHANGE 127% 19% 54% PERCEN CHANGE        |
| Water Fire Flow Demand Fund Stormwater Utility Fund TOTAL - ENTERPRISE FUNDS  INTERNAL SERVICE FUNDS  Risk Management Fund Fleet Management Fund TOTAL - INTERNAL SERVICE  Trust and Agency Fund  Replacement Benefit Plan | 21,908,928 - 2,402,408 24,311,336  FY12  ACTUAL EXPENSE 1,394,831 2,810,923 4,205,754  FY12  ACTUAL EXPENSE 34,245 | 4,028,915<br>48,110,836<br>FY<br>AMENDED<br>BUDGET<br>1,231,541<br>2,547,842<br>3,779,383 | 3,048,420<br>33,578,905<br>13  ESTIMATED<br>EXPENSE<br>1,103,604<br>2,517,227<br>3,620,831   | 988,610 3,186,186 48,706,371  FY14  ADOPTED BUDGET 2,795,881 3,035,415 5,831,296  FY14  ADOPTED BUDGET 36,252 | 988,610<br>(842,729)<br>595,535<br>INCREASE /<br>DECREASE<br>INC/<br>(DEC)<br>1,564,340<br>487,573<br>2,051,913<br>INCREASE /<br>DECREASE | #DIV/0! -21% 1% PERCEN CHANGE 127% 19% 54% PERCEN CHANGE        |