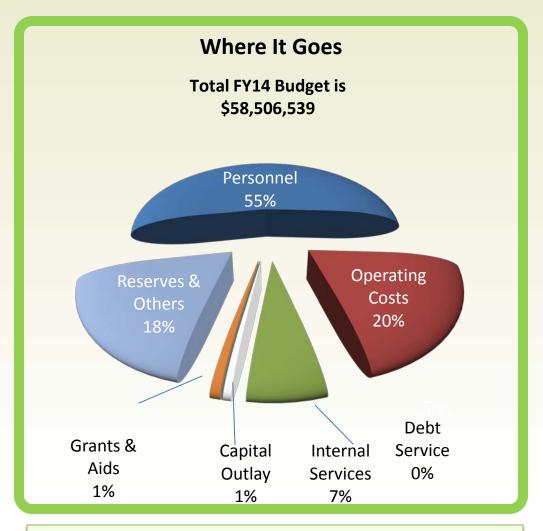

### **General Fund Expenditure: Where It Goes**

Personnel: \$31,218,237 (Includes \$17,771,525 for Police Salaries)

Operating: \$11,901,036

Internal Services: \$3,763,650

Capital Outlay: \$376,330

Grants: \$476,400

Reserves: \$10,770,886

Debt: \$0

# **Expenditure Categories Arranged by Highest Department Budget to Lowest**

|                                     | Personnel  | Operating  | Internal<br>Services | Capital<br>Outlay | Debt<br>Service | Grants &<br>Aid | Reserves   | TOTAL      |
|-------------------------------------|------------|------------|----------------------|-------------------|-----------------|-----------------|------------|------------|
| Police                              | 17,771,326 | 3,292,880  | 2,264,579            | 249,130           | 0               | 0               | 777,535    | 24,355,450 |
| Non Dept                            | -724,336   | 312,425    | 0                    | 0                 | 0               | 400,500         | 9,329,150  | 9,317,739  |
| Parks & Rec                         | 3,812,363  | 2,098,861  | 483,712              | 0                 | 0               | 19,500          | 153,275    | 6,567,711  |
| Public Works                        | 1,715,525  | 2,315,261  | 440,221              | 50,000            | 0               | 0               | 73,191     | 4,594,198  |
| Finance                             | 1,570,766  | 582,279    | 91,168               | 0                 | 0               | 0               | 78,376     | 2,322,589  |
| Building                            | 740,178    | 788,812    | 67,347               | 0                 | 0               | 0               | 39,899     | 1,636,236  |
| IT                                  | 928,227    | 556,214    | 54,925               | 77,200            | 0               | 0               | 46,311     | 1,662,877  |
| City Manger                         | 943,366    | 396,751    | 58,357               | 0                 | 0               | 0               | 52,978     | 1,451,452  |
| MoCA                                | 588,189    | 276,767    | 32,109               | 0                 | 0               | 56,400          | 29,499     | 982,964    |
| City Attorney                       | 684,965    | 142,300    | 45,054               | 0                 | 0               | 0               | 40,901     | 913,220    |
| Library                             | 609,503    | 234,233    | 36,824               | 0                 | 0               | 0               | 29,205     | 909,765    |
| Code<br>Compliance                  | 623,993    | 79,685     | 90,232               | 0                 | 0               | 0               | 33,284     | 827,194    |
| Mayor/Council                       | 282,976    | 360,948    | 8,846                | 0                 | 0               | 0               | 8,025      | 660,795    |
| Personnel                           | 442,430    | 105,749    | 21,577               | 0                 | 0               | 0               | 19,588     | 589,344    |
| CP&D                                | 460,009    | 88,690     | 22,188               | 0                 | 0               | 0               | 20,144     | 591,031    |
| City Clerk                          | 275,166    | 203,785    | 16,346               | 0                 | 0               | 0               | 12,141     | 507,438    |
| Purchasing                          | 298,999    | 36,683     | 17,563               | 0                 | 0               | 0               | 15,944     | 369,189    |
| Office of<br>Management &<br>Budget | 194,592    | 28,713     | 12,602               | 0                 | 0               | 0               | 11,440     | 247,347    |
| Total                               | 31,218,237 | 11,901,036 | 3,763,650            | 376,330           | 0               | 476,400         | 10,770,886 | 58,506,539 |