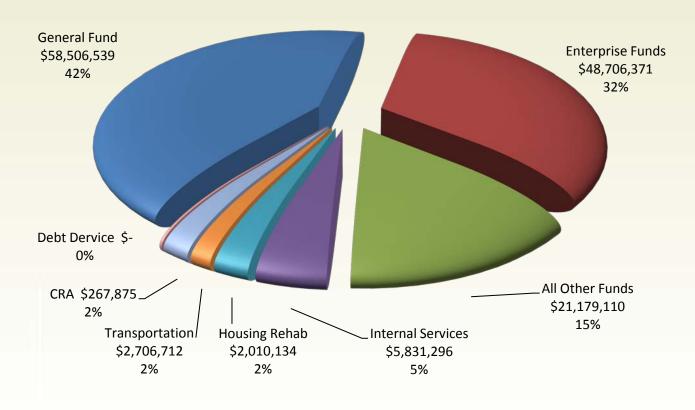

### **Expenditures by Department with Variance**

|                                     | FY12       | FY         | 13         | FY14              |                            |        |
|-------------------------------------|------------|------------|------------|-------------------|----------------------------|--------|
| DEPARTMENT                          | ACTUAL     | AMENDED    | ESTIMATED  | ADOPTED<br>BUDGET | INCREASE /                 | %      |
| General Fund                        | EXPENSE    | BUDGET     | EXPENSE    | 20202.            | DECREASE                   | CHANGE |
| Office of Management & Budget       | 247,936    | 255,701    | 211,142    | 247,347           | (8,354)                    | -3%    |
| Building                            | 1,414,003  | 1,038,682  | 1,374,748  | 1,636,236         | 597,554                    | 58%    |
| City Attorney                       | 993,920    | 947,164    | 1,065,135  | 913,220           | (33,944)                   | -4%    |
| City Clerk                          | 506,075    | 691,852    | 702,708    | 507,438           | (184,414)                  | -27%   |
| City Manager                        | 1,214,306  | 1,466,103  | 1,468,640  | 1,451,452         | (14,651)                   | -1%    |
| Code Compliance                     | 705,163    | 928,113    | 844,343    | 827,194           | (100,919)                  | -11%   |
| Community Planning &<br>Development | 518,802    | 1,874,223  | 1,819,087  | 591,031           | (1,283,192)                | -68%   |
| Finance                             | 2,427,181  | 2,321,385  | 2,482,431  | 2,322,589         | 1,204                      | 0%     |
| Information Technology              | 1,438,278  | 1,497,986  | 1,559,345  | 1,662,877         | 164,891                    | 11%    |
| Library                             | 856,519    | 1,924,248  | 1,886,807  | 909,765           | (1,014,483)                | -53%   |
| Mayor/Council                       | 744,097    | 663,463    | 622,381    | 660,795           | (2,668)                    | 0%     |
| Museum of Contemporary Art          | 787,929    | 848,531    | 831,555    | 982,964           | 134,433                    | 16%    |
| Non-Departmental                    | 2,041,233  | 12,831,783 | 13,777,630 | 9,317,739         | (3,514,044)                | -27%   |
| Parks & Recreation Department       | 5,599,906  | 7,364,637  | 6,992,248  | 6,567,711         | (796,926)                  | -11%   |
| Personnel Administration            | 487,141    | 565,412    | 598,694    | 589,344           | 23,932                     | 4%     |
| Police Department                   | 22,237,389 | 26,095,371 | 24,780,296 | 24,355,450        | (1,739,921)                | -7%    |
| Public Works                        | 2,014,120  | 6,210,020  | 6,029,319  | 4,594,198         | (1,615, <mark>8</mark> 22) | -26%   |
| Purchasing                          | 333,986    | 361,889    | 340,330    | 369,189           | 7,300                      | 2%     |
| TOTAL - GENERAL FUND                | 44,567,984 | 67,886,563 | 67,386,839 | 58,506,539        | (9,380,024)                | -14%   |

EXPENSE

56,700

383,457

**SPECIAL REVENUE FUNDS** 

Byrne Strike Team Grant

C.D.B.G. Entitlement Fund

2005 Disaster Recovery Grant Fu

|                                                                                                                                                                                                                            | 363,437                                                                                                            | 1,361,043                                                                                 | 1,576,675                                                                                    | 1,555,540                                                                                                     | (240,303)                                                                                                                                 | -10/0                                                           |
|----------------------------------------------------------------------------------------------------------------------------------------------------------------------------------------------------------------------------|--------------------------------------------------------------------------------------------------------------------|-------------------------------------------------------------------------------------------|----------------------------------------------------------------------------------------------|---------------------------------------------------------------------------------------------------------------|-------------------------------------------------------------------------------------------------------------------------------------------|-----------------------------------------------------------------|
| CRA                                                                                                                                                                                                                        | <del>-</del>                                                                                                       | 533,899                                                                                   | 533,899                                                                                      | 267,875                                                                                                       | (266,024)                                                                                                                                 |                                                                 |
| Development Impact Fees                                                                                                                                                                                                    | 34,796                                                                                                             | 34,796                                                                                    | 46,165                                                                                       | 46,165                                                                                                        | 11,369                                                                                                                                    | 33%                                                             |
| Federal Forfeiture Fund                                                                                                                                                                                                    | 28,058                                                                                                             | 230,645                                                                                   | _                                                                                            | 315,865                                                                                                       | 85,220                                                                                                                                    | 37%                                                             |
| Half Cent Transportation Surtax Fu                                                                                                                                                                                         | 1,036,853                                                                                                          | 1,168,079                                                                                 | 1,059,491                                                                                    | 2,406,712                                                                                                     | 1,238,633                                                                                                                                 | 106%                                                            |
| Home Investment Partnership Prog                                                                                                                                                                                           | 496,119                                                                                                            | 250,604                                                                                   | 279,036                                                                                      | 201,661                                                                                                       | (48,943)                                                                                                                                  | -20%                                                            |
| Justice Assistance Grant                                                                                                                                                                                                   | 113,399                                                                                                            | 163,832                                                                                   | 163,831                                                                                      | 41,632                                                                                                        | (122,200)                                                                                                                                 | -75%                                                            |
| Landfill Closure Fund                                                                                                                                                                                                      | 554,295                                                                                                            | 23,825,606                                                                                | 5,529,398                                                                                    | 18,495,298                                                                                                    | (5,330,308)                                                                                                                               | -22%                                                            |
| Law Enforcement Trust Fund                                                                                                                                                                                                 | 252,504                                                                                                            | 530,885                                                                                   | 624,073                                                                                      | 411,588                                                                                                       | (119,297)                                                                                                                                 | -22%                                                            |
| Neighborhood Stabilization Progra                                                                                                                                                                                          | 231,694                                                                                                            | 371,082                                                                                   | 709,302                                                                                      | 390,024                                                                                                       | 18,942                                                                                                                                    | 5%                                                              |
| Police Training Fund                                                                                                                                                                                                       | 13,140                                                                                                             | 14,225                                                                                    | 18,980                                                                                       | 19,755                                                                                                        | 5,530                                                                                                                                     | 39%                                                             |
| State Housing Initiative Prgm (S.H.                                                                                                                                                                                        | 9,526                                                                                                              | 30,744                                                                                    | 30,744                                                                                       | 83,109                                                                                                        | 52,365                                                                                                                                    | 170%                                                            |
| TOTAL - SPECIAL REV                                                                                                                                                                                                        | 3,210,541                                                                                                          | 28,736,917                                                                                | 10,573,794                                                                                   | 24,015,024                                                                                                    | (4,721,893)                                                                                                                               | -16%                                                            |
|                                                                                                                                                                                                                            | FY12                                                                                                               | FY                                                                                        | 13                                                                                           | FY14                                                                                                          | INCREASE /                                                                                                                                | PERCEN                                                          |
| DEBT SERVICE FUNDS                                                                                                                                                                                                         | ACTUAL                                                                                                             | AMENDED                                                                                   | ESTIMATED                                                                                    | ADOPTED                                                                                                       | DECREASE<br>INC/                                                                                                                          | PERCEN                                                          |
|                                                                                                                                                                                                                            | EXPENSE                                                                                                            | BUDGET                                                                                    | EXPENSE                                                                                      | BUDGET                                                                                                        | (DEC)                                                                                                                                     | CHANGE                                                          |
| EMILO OLICE COOCA COD                                                                                                                                                                                                      |                                                                                                                    | BUDGET                                                                                    | EXPENSE                                                                                      | BODGET                                                                                                        | (DLC)                                                                                                                                     | CHANGE                                                          |
| F.M.L.C Series 2002A - G.O. De                                                                                                                                                                                             | 412,115                                                                                                            | 4 700 075                                                                                 | 4 405 000                                                                                    | 4 700 000                                                                                                     | -                                                                                                                                         | 00/                                                             |
| Pension Obligation Bond Fund                                                                                                                                                                                               | 1,731,363                                                                                                          | 1,788,375                                                                                 | 1,165,863                                                                                    | 1,788,862                                                                                                     | 487                                                                                                                                       | 0%                                                              |
| TOTAL - DEBT SERVICE FUND                                                                                                                                                                                                  | 2,143,478                                                                                                          | 1,788,375                                                                                 | 1,165,863                                                                                    | 1,788,862                                                                                                     | 487                                                                                                                                       | 0%                                                              |
| OADITAL DDO IFOTO TIMES                                                                                                                                                                                                    | FY12                                                                                                               | FY                                                                                        | 13                                                                                           | FY14                                                                                                          | INCREASE /<br>DECREASE                                                                                                                    | PERCEN'                                                         |
| CAPITAL PROJECTS FUNDS                                                                                                                                                                                                     | ACTUAL                                                                                                             | AMENDED                                                                                   | ESTIMATED                                                                                    | ADOPTED                                                                                                       | INC/                                                                                                                                      | PERCEN                                                          |
|                                                                                                                                                                                                                            | EXPENSE                                                                                                            | BUDGET                                                                                    | EXPENSE                                                                                      | BUDGET                                                                                                        | (DEC)                                                                                                                                     | CHANGE                                                          |
| E. May Avil Library Fund                                                                                                                                                                                                   | -                                                                                                                  | 43,693                                                                                    | 23,693                                                                                       | 23,693                                                                                                        | (20,000)                                                                                                                                  | -46%                                                            |
| Pepper Park Youth Center Fund                                                                                                                                                                                              | 4,431,158                                                                                                          | 211,724                                                                                   | 214,544                                                                                      | _                                                                                                             | (211,724)                                                                                                                                 |                                                                 |
| ··                                                                                                                                                                                                                         |                                                                                                                    | 211,124                                                                                   | 217,077                                                                                      |                                                                                                               | ,                                                                                                                                         |                                                                 |
| Safe Neighborhood Parks Fund                                                                                                                                                                                               | 46                                                                                                                 | -                                                                                         | -                                                                                            | -                                                                                                             | -                                                                                                                                         | 0%                                                              |
| Transportation Gas Tax Fund                                                                                                                                                                                                | 1,009,115                                                                                                          | 719,653                                                                                   | 711,901                                                                                      | 300,000                                                                                                       | (419,653)                                                                                                                                 | -58%                                                            |
| TOTAL - CAPITAL PROJECT FUN                                                                                                                                                                                                | 5,440,319                                                                                                          | 975,070                                                                                   | 950,138                                                                                      | 323,693                                                                                                       | (651,377)                                                                                                                                 | -67%                                                            |
|                                                                                                                                                                                                                            |                                                                                                                    |                                                                                           |                                                                                              |                                                                                                               |                                                                                                                                           |                                                                 |
|                                                                                                                                                                                                                            | FY12                                                                                                               | FY                                                                                        | 13                                                                                           | FY14                                                                                                          | INCREASE /                                                                                                                                | PERCEN                                                          |
| ENTERDRICE CUMPS                                                                                                                                                                                                           |                                                                                                                    |                                                                                           |                                                                                              |                                                                                                               | DECREASE                                                                                                                                  | CHANGE                                                          |
| ENTERPRISE FUNDS                                                                                                                                                                                                           | ACTUAL                                                                                                             | AMENDED                                                                                   | ESTIMATED                                                                                    | ADOPTED                                                                                                       | INC/                                                                                                                                      | PERCEN                                                          |
|                                                                                                                                                                                                                            | EVENIOR                                                                                                            | BUDGET                                                                                    | EXPENSE                                                                                      | BUDGET                                                                                                        | (DEC)                                                                                                                                     | CHANGE                                                          |
|                                                                                                                                                                                                                            | EXPENSE                                                                                                            |                                                                                           |                                                                                              |                                                                                                               |                                                                                                                                           | 1%                                                              |
| Mater 9 Course Operations 9 Mai                                                                                                                                                                                            | EXPENSE                                                                                                            | 44 004 004                                                                                |                                                                                              |                                                                                                               | 110 651                                                                                                                                   | 1%                                                              |
| Water & Sewer Operations & Mai                                                                                                                                                                                             | 21,908,928                                                                                                         | 44,081,921                                                                                | 30,530,485                                                                                   | 44,531,575                                                                                                    | 449,654                                                                                                                                   |                                                                 |
| Water & Sewer Operations & Mai<br>Water Fire Flow Demand Fund                                                                                                                                                              |                                                                                                                    | 44,081,921<br>-                                                                           | 30,530,485                                                                                   | 44,531,575<br>988,610                                                                                         | 449,654<br>988,610                                                                                                                        |                                                                 |
|                                                                                                                                                                                                                            |                                                                                                                    | 44,081,921<br>-<br>4,028,915                                                              | 30,530,485                                                                                   |                                                                                                               |                                                                                                                                           | #DIV/0!<br>-21%                                                 |
| Water Fire Flow Demand Fund                                                                                                                                                                                                | 21,908,928                                                                                                         | -                                                                                         | -                                                                                            | 988,610                                                                                                       | 988,610                                                                                                                                   | #DIV/0!                                                         |
| Water Fire Flow Demand Fund<br>Stormwater Utility Fund                                                                                                                                                                     | 21,908,928<br>-<br>2,402,408                                                                                       | 4,028,915                                                                                 | 3,048,420                                                                                    | 988,610<br>3,186,186                                                                                          | 988,610<br>(842,729)                                                                                                                      | #DIV/0!<br>-21%                                                 |
| Water Fire Flow Demand Fund<br>Stormwater Utility Fund                                                                                                                                                                     | 21,908,928<br>-<br>2,402,408                                                                                       | 4,028,915                                                                                 | 3,048,420<br><b>33,578,905</b>                                                               | 988,610<br>3,186,186                                                                                          | 988,610<br>(842,729)<br><b>595,535</b><br>INCREASE /                                                                                      | #DIV/0!<br>-21%<br><b>1%</b>                                    |
| Water Fire Flow Demand Fund Stormwater Utility Fund TOTAL - ENTERPRISE FUNDS                                                                                                                                               | 21,908,928<br>-<br>2,402,408<br><b>24,311,336</b>                                                                  | 4,028,915<br><b>48,110,836</b>                                                            | 3,048,420<br><b>33,578,905</b>                                                               | 988,610<br>3,186,186<br><b>48,706,371</b>                                                                     | 988,610<br>(842,729)<br><b>595,535</b>                                                                                                    | #DIV/0! -21% 1% PERCEN                                          |
| Water Fire Flow Demand Fund Stormwater Utility Fund TOTAL - ENTERPRISE FUNDS                                                                                                                                               | 21,908,928<br>-<br>2,402,408<br><b>24,311,336</b><br>FY12                                                          | 4,028,915<br><b>48,110,836</b><br>FY                                                      | 3,048,420<br><b>33,578,905</b>                                                               | 988,610<br>3,186,186<br><b>48,706,371</b><br>FY14                                                             | 988,610<br>(842,729)<br>595,535<br>INCREASE /<br>DECREASE                                                                                 | #DIV/0! -21% 1% PERCEN CHANGE                                   |
| Water Fire Flow Demand Fund Stormwater Utility Fund TOTAL - ENTERPRISE FUNDS                                                                                                                                               | 21,908,928<br>-<br>2,402,408<br><b>24,311,336</b><br>FY12                                                          | 4,028,915<br>48,110,836<br>FY                                                             | 3,048,420<br>33,578,905                                                                      | 988,610<br>3,186,186<br><b>48,706,371</b><br>FY14<br>ADOPTED                                                  | 988,610<br>(842,729)<br>595,535<br>INCREASE /<br>DECREASE                                                                                 | #DIV/0! -21% 1% PERCEN CHANGE                                   |
| Water Fire Flow Demand Fund Stormwater Utility Fund TOTAL - ENTERPRISE FUNDS  INTERNAL SERVICE FUNDS                                                                                                                       | 21,908,928<br>-<br>2,402,408<br><b>24,311,336</b><br>FY12<br>ACTUAL<br>EXPENSE                                     | 4,028,915<br>48,110,836<br>FY                                                             | 3,048,420<br>33,578,905<br>13<br>ESTIMATED<br>EXPENSE                                        | 988,610<br>3,186,186<br><b>48,706,371</b><br>FY14<br>ADOPTED<br>BUDGET                                        | 988,610<br>(842,729)<br>595,535<br>INCREASE /<br>DECREASE<br>INC/<br>(DEC)                                                                | #DIV/0! -21% 1% PERCEN CHANGE                                   |
| Water Fire Flow Demand Fund Stormwater Utility Fund TOTAL - ENTERPRISE FUNDS  INTERNAL SERVICE FUNDS  Risk Management Fund                                                                                                 | 21,908,928<br>-<br>2,402,408<br><b>24,311,336</b><br>FY12<br>ACTUAL<br>EXPENSE<br>1,394,831                        | 4,028,915<br>48,110,836<br>FY<br>AMENDED<br>BUDGET<br>1,231,541                           | 3,048,420<br>33,578,905<br>13<br>ESTIMATED<br>EXPENSE<br>1,103,604                           | 988,610 3,186,186 48,706,371  FY14  ADOPTED BUDGET 2,795,881                                                  | 988,610<br>(842,729)<br>595,535<br>INCREASE /<br>DECREASE<br>INC/<br>(DEC)<br>1,564,340                                                   | #DIV/0! -21% 1% PERCEN CHANGE CHANGE 127%                       |
| Water Fire Flow Demand Fund Stormwater Utility Fund TOTAL - ENTERPRISE FUNDS  INTERNAL SERVICE FUNDS  Risk Management Fund Fleet Management Fund                                                                           | 21,908,928 - 2,402,408 24,311,336  FY12  ACTUAL EXPENSE 1,394,831 2,810,923                                        | 4,028,915<br>48,110,836<br>FY:<br>AMENDED<br>BUDGET<br>1,231,541<br>2,547,842             | 3,048,420<br>33,578,905<br>13<br>ESTIMATED<br>EXPENSE<br>1,103,604<br>2,517,227              | 988,610 3,186,186 48,706,371  FY14  ADOPTED BUDGET 2,795,881 3,035,415                                        | 988,610<br>(842,729)<br>595,535<br>INCREASE /<br>DECREASE<br>INC/<br>(DEC)<br>1,564,340<br>487,573                                        | #DIV/0! -21% 1% PERCEN CHANGE 127% 19%                          |
| Water Fire Flow Demand Fund Stormwater Utility Fund TOTAL - ENTERPRISE FUNDS  INTERNAL SERVICE FUNDS                                                                                                                       | 21,908,928<br>-<br>2,402,408<br><b>24,311,336</b><br>FY12<br>ACTUAL<br>EXPENSE<br>1,394,831                        | 4,028,915<br>48,110,836<br>FY<br>AMENDED<br>BUDGET<br>1,231,541                           | 3,048,420<br>33,578,905<br>13<br>ESTIMATED<br>EXPENSE<br>1,103,604                           | 988,610 3,186,186 48,706,371  FY14  ADOPTED BUDGET 2,795,881                                                  | 988,610<br>(842,729)<br>595,535<br>INCREASE /<br>DECREASE<br>INC/<br>(DEC)<br>1,564,340                                                   | #DIV/0! -21% 1% PERCEN CHANGE CHANGE 127%                       |
| Water Fire Flow Demand Fund Stormwater Utility Fund TOTAL - ENTERPRISE FUNDS  INTERNAL SERVICE FUNDS  Risk Management Fund Fleet Management Fund                                                                           | 21,908,928 - 2,402,408 24,311,336  FY12  ACTUAL EXPENSE 1,394,831 2,810,923                                        | 4,028,915<br>48,110,836<br>FY:<br>AMENDED<br>BUDGET<br>1,231,541<br>2,547,842             | 3,048,420<br>33,578,905<br>13<br>ESTIMATED<br>EXPENSE<br>1,103,604<br>2,517,227              | 988,610 3,186,186 48,706,371  FY14  ADOPTED BUDGET 2,795,881 3,035,415                                        | 988,610<br>(842,729)<br>595,535<br>INCREASE /<br>DECREASE<br>INC/<br>(DEC)<br>1,564,340<br>487,573<br>2,051,913                           | #DIV/0! -21% 1% PERCEN CHANGE 127% 19% 54%                      |
| Water Fire Flow Demand Fund Stormwater Utility Fund TOTAL - ENTERPRISE FUNDS  INTERNAL SERVICE FUNDS  Risk Management Fund Fleet Management Fund TOTAL - INTERNAL SERVICE                                                  | 21,908,928 - 2,402,408 24,311,336  FY12  ACTUAL EXPENSE 1,394,831 2,810,923                                        | 4,028,915<br>48,110,836<br>FY:<br>AMENDED<br>BUDGET<br>1,231,541<br>2,547,842             | 3,048,420<br>33,578,905<br>13<br>ESTIMATED<br>EXPENSE<br>1,103,604<br>2,517,227<br>3,620,831 | 988,610 3,186,186 48,706,371  FY14  ADOPTED BUDGET 2,795,881 3,035,415                                        | 988,610<br>(842,729)<br>595,535<br>INCREASE /<br>DECREASE<br>INC/<br>(DEC)<br>1,564,340<br>487,573                                        | #DIV/0! -21% 1% PERCEN CHANGE 127% 19% 54%                      |
| Water Fire Flow Demand Fund Stormwater Utility Fund TOTAL - ENTERPRISE FUNDS  INTERNAL SERVICE FUNDS  Risk Management Fund Fleet Management Fund                                                                           | 21,908,928 - 2,402,408 24,311,336  FY12  ACTUAL EXPENSE 1,394,831 2,810,923 4,205,754  FY12                        | 4,028,915<br>48,110,836<br>FY<br>AMENDED<br>BUDGET<br>1,231,541<br>2,547,842<br>3,779,383 | 3,048,420<br>33,578,905<br>13  ESTIMATED EXPENSE 1,103,604 2,517,227 3,620,831               | 988,610 3,186,186 48,706,371  FY14  ADOPTED BUDGET 2,795,881 3,035,415 5,831,296                              | 988,610<br>(842,729)<br>595,535<br>INCREASE /<br>DECREASE<br>INC/<br>(DEC)<br>1,564,340<br>487,573<br>2,051,913<br>INCREASE /<br>DECREASE | #DIV/0! -21% 1% PERCEN CHANGE 127% 19% 54% PERCEN               |
| Water Fire Flow Demand Fund Stormwater Utility Fund TOTAL - ENTERPRISE FUNDS  INTERNAL SERVICE FUNDS  Risk Management Fund Fleet Management Fund TOTAL - INTERNAL SERVICE                                                  | 21,908,928 - 2,402,408 24,311,336  FY12  ACTUAL EXPENSE 1,394,831 2,810,923 4,205,754  FY12  ACTUAL                | 4,028,915<br>48,110,836<br>FY<br>AMENDED<br>BUDGET<br>1,231,541<br>2,547,842<br>3,779,383 | 3,048,420<br>33,578,905<br>13  ESTIMATED<br>EXPENSE<br>1,103,604<br>2,517,227<br>3,620,831   | 988,610 3,186,186 48,706,371  FY14  ADOPTED BUDGET 2,795,881 3,035,415 5,831,296  FY14  ADOPTED               | 988,610<br>(842,729)<br>595,535<br>INCREASE /<br>DECREASE<br>INC/<br>(DEC)<br>1,564,340<br>487,573<br>2,051,913<br>INCREASE /<br>DECREASE | #DIV/0! -21% 1% PERCEN CHANGE 127% 19% 54% PERCEN CHANGE        |
| Water Fire Flow Demand Fund Stormwater Utility Fund TOTAL - ENTERPRISE FUNDS  INTERNAL SERVICE FUNDS  Risk Management Fund Fleet Management Fund TOTAL - INTERNAL SERVICE  Trust and Agency Fund                           | 21,908,928 - 2,402,408 24,311,336  FY12  ACTUAL EXPENSE 1,394,831 2,810,923 4,205,754  FY12  ACTUAL EXPENSE        | 4,028,915<br>48,110,836<br>FY<br>AMENDED<br>BUDGET<br>1,231,541<br>2,547,842<br>3,779,383 | 3,048,420<br>33,578,905<br>13  ESTIMATED EXPENSE 1,103,604 2,517,227 3,620,831               | 988,610 3,186,186 48,706,371  FY14  ADOPTED BUDGET 2,795,881 3,035,415 5,831,296  FY14  ADOPTED BUDGET        | 988,610<br>(842,729)<br>595,535<br>INCREASE /<br>DECREASE<br>INC/<br>(DEC)<br>1,564,340<br>487,573<br>2,051,913<br>INCREASE /<br>DECREASE | #DIV/0! -21% 1% PERCEN CHANGE 127% 19% 54% PERCEN CHANGE        |
| Water Fire Flow Demand Fund Stormwater Utility Fund TOTAL - ENTERPRISE FUNDS  INTERNAL SERVICE FUNDS  Risk Management Fund Fleet Management Fund TOTAL - INTERNAL SERVICE  Trust and Agency Fund  Replacement Benefit Plan | 21,908,928 - 2,402,408 24,311,336  FY12  ACTUAL EXPENSE 1,394,831 2,810,923 4,205,754  FY12  ACTUAL EXPENSE 34,245 | 4,028,915<br>48,110,836<br>FY<br>AMENDED<br>BUDGET<br>1,231,541<br>2,547,842<br>3,779,383 | 3,048,420<br>33,578,905<br>13  ESTIMATED<br>EXPENSE<br>1,103,604<br>2,517,227<br>3,620,831   | 988,610 3,186,186 48,706,371  FY14  ADOPTED BUDGET 2,795,881 3,035,415 5,831,296  FY14  ADOPTED BUDGET 36,252 | 988,610<br>(842,729)<br>595,535<br>INCREASE /<br>DECREASE<br>INC/<br>(DEC)<br>1,564,340<br>487,573<br>2,051,913<br>INCREASE /<br>DECREASE | #DIV/0! -21% 1% PERCEN CHANGE 127% 19% 54% PERCEN CHANGE CHANGE |
| Water Fire Flow Demand Fund Stormwater Utility Fund TOTAL - ENTERPRISE FUNDS  INTERNAL SERVICE FUNDS  Risk Management Fund Fleet Management Fund TOTAL - INTERNAL SERVICE  Trust and Agency Fund                           | 21,908,928 - 2,402,408 24,311,336  FY12  ACTUAL EXPENSE 1,394,831 2,810,923 4,205,754  FY12  ACTUAL EXPENSE        | 4,028,915<br>48,110,836<br>FY<br>AMENDED<br>BUDGET<br>1,231,541<br>2,547,842<br>3,779,383 | 3,048,420<br>33,578,905<br>13  ESTIMATED<br>EXPENSE<br>1,103,604<br>2,517,227<br>3,620,831   | 988,610 3,186,186 48,706,371  FY14  ADOPTED BUDGET 2,795,881 3,035,415 5,831,296  FY14  ADOPTED BUDGET        | 988,610<br>(842,729)<br>595,535<br>INCREASE /<br>DECREASE<br>INC/<br>(DEC)<br>1,564,340<br>487,573<br>2,051,913<br>INCREASE /<br>DECREASE | #DIV/0! -21% 1% PERCEN CHANGE 127% 19% 54% PERCEN CHANGE        |
| Water Fire Flow Demand Fund Stormwater Utility Fund TOTAL - ENTERPRISE FUNDS  INTERNAL SERVICE FUNDS  Risk Management Fund Fleet Management Fund TOTAL - INTERNAL SERVICE  Trust and Agency Fund  Replacement Benefit Plan | 21,908,928 - 2,402,408 24,311,336  FY12  ACTUAL EXPENSE 1,394,831 2,810,923 4,205,754  FY12  ACTUAL EXPENSE 34,245 | 4,028,915<br>48,110,836<br>FY<br>AMENDED<br>BUDGET<br>1,231,541<br>2,547,842<br>3,779,383 | 3,048,420<br>33,578,905<br>13  ESTIMATED<br>EXPENSE<br>1,103,604<br>2,517,227<br>3,620,831   | 988,610 3,186,186 48,706,371  FY14  ADOPTED BUDGET 2,795,881 3,035,415 5,831,296  FY14  ADOPTED BUDGET 36,252 | 988,610<br>(842,729)<br>595,535<br>INCREASE /<br>DECREASE<br>INC/<br>(DEC)<br>1,564,340<br>487,573<br>2,051,913<br>INCREASE /<br>DECREASE | #DIV/0! -21% 1% PERCEN CHANGE 127% 19% 54% PERCEN CHANGE        |
| Water Fire Flow Demand Fund Stormwater Utility Fund TOTAL - ENTERPRISE FUNDS  INTERNAL SERVICE FUNDS  Risk Management Fund Fleet Management Fund TOTAL - INTERNAL SERVICE  Trust and Agency Fund  Replacement Benefit Plan | 21,908,928 - 2,402,408 24,311,336  FY12  ACTUAL EXPENSE 1,394,831 2,810,923 4,205,754  FY12  ACTUAL EXPENSE 34,245 | 4,028,915<br>48,110,836<br>FY<br>AMENDED<br>BUDGET<br>1,231,541<br>2,547,842<br>3,779,383 | 3,048,420<br>33,578,905<br>13  ESTIMATED<br>EXPENSE<br>1,103,604<br>2,517,227<br>3,620,831   | 988,610 3,186,186 48,706,371  FY14  ADOPTED BUDGET 2,795,881 3,035,415 5,831,296  FY14  ADOPTED BUDGET 36,252 | 988,610<br>(842,729)<br>595,535<br>INCREASE /<br>DECREASE<br>INC/<br>(DEC)<br>1,564,340<br>487,573<br>2,051,913<br>INCREASE /<br>DECREASE | #DIV/0! -21% 1% PERCEN CHANGE 127% 19% 54% PERCEN CHANGE        |