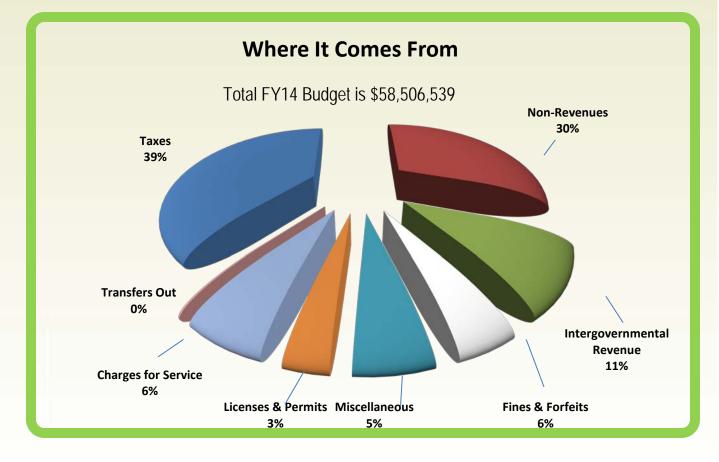

\*

REVENUE SOURCES

|                           | 2013           | 2014       | Increase/Decre |
|---------------------------|----------------|------------|----------------|
| Revenue Source            | Amended Budget | Budgeted   | ASE            |
| TAXES                     | 22,865,016     | 22,761,833 | -1%            |
| Licenses and Permits      | 1,347,000      | 1,917,750  | 42%            |
| Intergovernmental Revenue | 6,318,026      | 6,231,019  | -1%            |
| CHARGES FOR SERVICES      | 3,618,026      | 3,832,869  | 6%             |
| Fines & Forfeits          | 3,754,219      | 3,323,462  | -11%           |
| Miscellaneous Revenues    | 1,095,850      | 2,790,458  | 155%           |
| Non-Revenues              | 28,993,908     | 17,755,348 | -39%           |
| Transfers Out             | (106,200)      | (106,200)  | 0%             |
| TOTAL                     | 67,886,538     | 58,506,539 | -14%           |