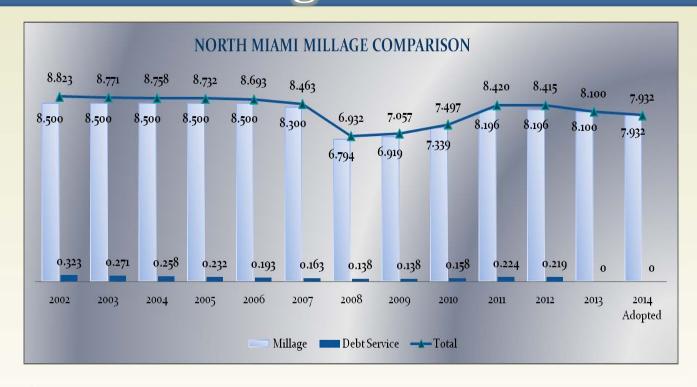

### **General Fund Revenue**



| Taxes                     | 22,761,833 |
|---------------------------|------------|
| Non-Revenues              | 17,755,348 |
| Intergovernmental Revenue | 6,231,019  |
| Miscellaneous             | 2,790,458  |
| Fines & Forfeits          | 3,323,462  |
| Licenses & Permits        | 1,917,750  |
| Charges for Service       | 3,832,869  |
| Transfers Out             | -106,200   |

\*

REVENUE SOURCES

|                           | 2013           | 2014       | Increase/Decre |
|---------------------------|----------------|------------|----------------|
| Revenue Source            | Amended Budget | Budgeted   | ASE            |
| TAXES                     | 22,865,016     | 22,761,833 | -1%            |
| Licenses and Permits      | 1,347,000      |