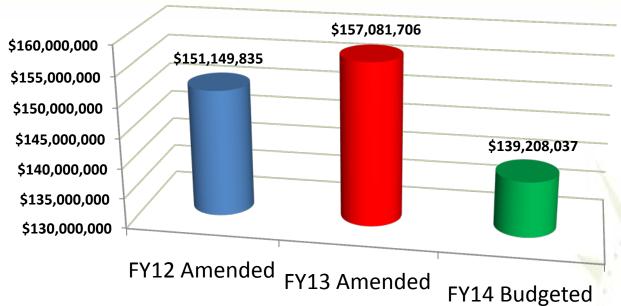

OTAL CAPITAL BUDGET                     |        | 13,177,325 |

The City of North Miami defines a "capital expenditure" as the cost(s) associated with the acquisition of land, improvements to land, easements, buildings, vehicles, machinery, equipment, works of art and historical treasures, infrastructure, and other tangible or intangible assets that are used in operations and that have an initial useful life extending beyond a single reporting period. The minimum dollar threshold for a capital expenditure is \$1,000. Capital expenditures with a minimum dollar threshold of \$5,000 are recognized as depreciable as recommended by the GFOA Best Practices. There are no significant reocurring capital expenditures for the budgeted fiscal year.

### 2013-14 Total Adopted Budget

\$139,208,037