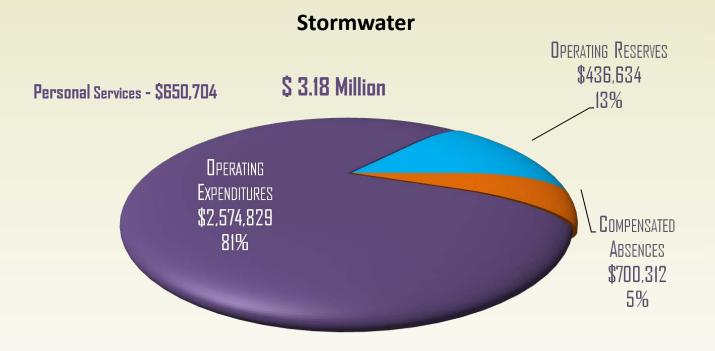

EXPENSE

56,700

383,457

**SPECIAL REVENUE FUNDS** 

Byrne Strike Team Grant

C.D.B.G. Entitlement Fund

2005 Disaster Recovery Grant Fu

|                                                                                                                                                                                                                            | 363,437                                                                                                            | 1,361,043                                                                                 | 1,576,675                                                                                    | 1,555,540                                                                                                     | (240,303)                                                                                                                                 | -10/0                                                           |
|----------------------------------------------------------------------------------------------------------------------------------------------------------------------------------------------------------------------------|--------------------------------------------------------------------------------------------------------------------|-------------------------------------------------------------------------------------------|----------------------------------------------------------------------------------------------|---------------------------------------------------------------------------------------------------------------|-------------------------------------------------------------------------------------------------------------------------------------------|-----------------------------------------------------------------|
| CRA                                                                                                                                                                                                                        | <del>-</del>                                                                                                       | 533,899                                                                                   | 533,899                                                                                      | 267,875                                                                                                       | (266,024)                                                                                                                                 |                                                                 |
| Development Impact Fees                                                                                                                                                                                                    | 34,796                                                                                                             | 34,796                                                                                    | 46,165                                                                                       | 46,165                                                                                                        | 11,369                                                                                                                                    | 33%                                                             |
| Federal Forfeiture Fund                                                                                                                                                                                                    | 28,058                                                                                                             | 230,645                                                                                   | _                                                                                            | 315,865                                                                                                       | 85,220                                                                                                                                    | 37%                                                             |
| Half Cent Transportation Surtax Fu                                                                                                                                                                                         | 1,036,853                                                                                                          | 1,168,079                                                                                 | 1,059,491                                                                                    | 2,406,712                                                                                                     | 1,238,633                                                                                                                                 | 106%                                                            |
| Home Investment Partnership Prog                                                                                                                                                                                           | 496,119                                                                                                            | 250,604                                                                                   | 279,036                                                                                      | 201,661                                                                                                       | (48,943)                                                                                                                                  | -20%                                                            |
| Justice Assistance Grant                                                                                                                                                                                                   | 113,399                                                                                                            | 163,832                                                                                   | 163,831                                                                                      | 41,632                                                                                                        | (122,200)                                                                                                                                 | -75%                                                            |
| Landfill Closure Fund                                                                                                                                                                                                      | 554,295                                                                                                            | 23,825,606                                                                                | 5,529,398                                                                                    | 18,495,298                                                                                                    | (5,330,308)                                                                                                                               | -22%                                                            |
| Law Enforcement Trust Fund                                                                                                                                                                                                 | 252,504                                                                                                            | 530,885                                                                                   | 624,073                                                                                      | 411,588                                                                                                       | (119,297)                                                                                                                                 | -22%                                                            |
| Neighborhood Stabilization Progra                                                                                                                                                                                          | 231,694                                                                                                            | 371,082                                                                                   | 709,302                                                                                      | 390,024                                                                                                       | 18,942                                                                                                                                    | 5%                                                              |
| Police Training Fund                                                                                                                                                                                                       | 13,140                                                                                                             | 14,225                                                                                    | 18,980                                                                                       | 19,755                                                                                                        | 5,530                                                                                                                                     | 39%                                                             |
| State Housing Initiative Prgm (S.H.                                                                                                                                                                                        | 9,526                                                                                                              | 30,744                                                                                    | 30,744                                                                                       | 83,109                                                                                                        | 52,365                                                                                                                                    | 170%                                                            |
| TOTAL - SPECIAL REV                                                                                                                                                                                                        | 3,210,541                                                                                                          | 28,736,917                                                                                | 10,573,794                                                                                   | 24,015,024                                                                                                    | (4,721,893)                                                                                                                               | -16%                                                            |
|                                                                                                                                                                                                                            | FY12                                                                                                               | FY                                                                                        | 13                                                                                           | FY14                                                                                                          | INCREASE /                                                                                                                                | PERCEN                                                          |
| DEBT SERVICE FUNDS                                                                                                                                                                                                         | ACTUAL                                                                                                             | AMENDED                                                                                   | ESTIMATED                                                                                    | ADOPTED                                                                                                       | DECREASE<br>INC/                                                                                                                          | PERCEN                                                          |
|                                                                                                                                                                                                                            | EXPENSE                                                                                                            | BUDGET                                                                                    | EXPENSE                                                                                      | BUDGET                                                                                                        | (DEC)                                                                                                                                     | CHANGE                                                          |
| EMILO OLICE COOCA COD                                                                                                                                                                                                      |                                                                                                                    | BUDGET                                                                                    | EXPENSE                                                                                      | BODGET                                                                                                        | (DLC)                                                                                                                                     | CHANGE                                                          |
| F.M.L.C Series 2002A - G.O. De                                                                                                                                                                                             | 412,115                                                                                                            | 4 700 075                                                                                 | 4 405 000                                                                                    | 4 700 000                                                                                                     | -                                                                                                                                         | 00/                                                             |
| Pension Obligation Bond Fund                                                                                                                                                                                               | 1,731,363                                                                                                          | 1,788,375                                                                                 | 1,165,863                                                                                    | 1,788,862                                                                                                     | 487                                                                                                                                       | 0%                                                              |
| TOTAL - DEBT SERVICE FUND                                                                                                                                                                                                  | 2,143,478                                                                                                          | 1,788,375                                                                                 | 1,165,863                                                                                    | 1,788,862                                                                                                     | 487                                                                                                                                       | 0%                                                              |
| OADITAL DDO IFOTO TIMES                                                                                                                                                                                                    | FY12                                                                                                               | FY                                                                                        | 13                                                                                           | FY14                                                                                                          | INCREASE /<br>DECREASE                                                                                                                    | PERCEN'                                                         |
| CAPITAL PROJECTS FUNDS                                                                                                                                                                                                     | ACTUAL                                                                                                             | AMENDED                                                                                   | ESTIMATED                                                                                    | ADOPTED                                                                                                       | INC/                                                                                                                                      | PERCEN                                                          |
|                                                                                                                                                                                                                            | EXPENSE                                                                                                            | BUDGET                                                                                    | EXPENSE                                                                                      | BUDGET                                                                                                        | (DEC)                                                                                                                                     | CHANGE                                                          |
| E. May Avil Library Fund                                                                                                                                                                                                   | -                                                                                                                  | 43,693                                                                                    | 23,693                                                                                       | 23,693                                                                                                        | (20,000)                                                                                                                                  | -46%                                                            |
| Pepper Park Youth Center Fund                                                                                                                                                                                              | 4,431,158                                                                                                          | 211,724                                                                                   | 214,544                                                                                      | _                                                                                                             | (211,724)                                                                                                                                 |                                                                 |
| ··                                                                                                                                                                                                                         |                                                                                                                    | 211,124                                                                                   | 217,077                                                                                      |                                                                                                               | ,                                                                                                                                         |                                                                 |
| Safe Neighborhood Parks Fund                                                                                                                                                                                               | 46                                                                                                                 | -                                                                                         | -                                                                                            | -                                                                                                             | -                                                                                                                                         | 0%                                                              |
| Transportation Gas Tax Fund                                                                                                                                                                                                | 1,009,115                                                                                                          | 719,653                                                                                   | 711,901                                                                                      | 300,000                                                                                                       | (419,653)                                                                                                                                 | -58%                                                            |
| TOTAL - CAPITAL PROJECT FUN                                                                                                                                                                                                | 5,440,319                                                                                                          | 975,070                                                                                   | 950,138                                                                                      | 323,693                                                                                                       | (651,377)                                                                                                                                 | -67%                                                            |
|                                                                                                                                                                                                                            |                                                                                                                    |                                                                                           |                                                                                              |                                                                                                               |                                                                                                                                           |                                                                 |
|                                                                                                                                                                                                                            | FY12                                                                                                               | FY                                                                                        | 13                                                                                           | FY14                                                                                                          | INCREASE /                                                                                                                                | PERCEN                                                          |
| ENTERDRICE CUMPS                                                                                                                                                                                                           |                                                                                                                    |                                                                                           |                                                                                              |                                                                                                               | DECREASE                                                                                                                                  | CHANGE                                                          |
| ENTERPRISE FUNDS                                                                                                                                                                                                           | ACTUAL                                                                                                             | AMENDED                                                                                   | ESTIMATED                                                                                    | ADOPTED                                                                                                       | INC/                                                                                                                                      | PERCEN                                                          |
|                                                                                                                                                                                                                            | EVENIOR                                                                                                            | BUDGET                                                                                    | EXPENSE                                                                                      | BUDGET                                                                                                        | (DEC)                                                                                                                                     | CHANGE                                                          |
|                                                                                                                                                                                                                            | EXPENSE                                                                                                            |                                                                                           |                                                                                              |                                                                                                               |                                                                                                                                           | 1%                                                              |
| Mater 9 Course Operations 9 Mai                                                                                                                                                                                            | EXPENSE                                                                                                            | 44 004 004                                                                                |                                                                                              |                                                                                                               | 110 651                                                                                                                                   | 1%                                                              |
| Water & Sewer Operations & Mai                                                                                                                                                                                             | 21,908,928                                                                                                         | 44,081,921                                                                                | 30,530,485                                                                                   | 44,531,575                                                                                                    | 449,654                                                                                                                                   |                                                                 |
| Water & Sewer Operations & Mai<br>Water Fire Flow Demand Fund                                                                                                                                                              |                                                                                                                    | 44,081,921<br>-                                                                           | 30,530,485                                                                                   | 44,531,575<br>988,610                                                                                         | 449,654<br>988,610                                                                                                                        |                                                                 |
|                                                                                                                                                                                                                            |                                                                                                                    | 44,081,921<br>-<br>4,028,915                                                              | 30,530,485                                                                                   |                                                                                                               |                                                                                                                                           | #DIV/0!<br>-21%                                                 |
| Water Fire Flow Demand Fund                                                                                                                                                                                                | 21,908,928                                                                                                         | -                                                                                         | -                                                                                            | 988,610                                                                                                       | 988,610                                                                                                                                   | #DIV/0!                                                         |
| Water Fire Flow Demand Fund<br>Stormwater Utility Fund                                                                                                                                                                     | 21,908,928<br>-<br>2,402,408                                                                                       | 4,028,915                                                                                 | 3,048,420                                                                                    | 988,610<br>3,186,186                                                                                          | 988,610<br>(842,729)                                                                                                                      | #DIV/0!<br>-21%                                                 |
| Water Fire Flow Demand Fund<br>Stormwater Utility Fund                                                                                                                                                                     | 21,908,928<br>-<br>2,402,408                                                                                       | 4,028,915                                                                                 | 3,048,420<br><b>33,578,905</b>                                                               | 988,610<br>3,186,186                                                                                          | 988,610<br>(842,729)<br><b>595,535</b><br>INCREASE /                                                                                      | #DIV/0!<br>-21%<br><b>1%</b>                                    |
| Water Fire Flow Demand Fund Stormwater Utility Fund TOTAL - ENTERPRISE FUNDS                                                                                                                                               | 21,908,928<br>-<br>2,402,408<br><b>24,311,336</b>                                                                  | 4,028,915<br><b>48,110,836</b>                                                            | 3,048,420<br><b>33,578,905</b>                                                               | 988,610<br>3,186,186<br><b>48,706,371</b>                                                                     | 988,610<br>(842,729)<br><b>595,535</b>                                                                                                    | #DIV/0! -21% 1% PERCEN                                          |
| Water Fire Flow Demand Fund Stormwater Utility Fund TOTAL - ENTERPRISE FUNDS                                                                                                                                               | 21,908,928<br>-<br>2,402,408<br><b>24,311,336</b><br>FY12                                                          | 4,028,915<br><b>48,110,836</b><br>FY                                                      | 3,048,420<br><b>33,578,905</b>                                                               | 988,610<br>3,186,186<br><b>48,706,371</b><br>FY14                                                             | 988,610<br>(842,729)<br>595,535<br>INCREASE /<br>DECREASE                                                                                 | #DIV/0! -21% 1% PERCEN CHANGE                                   |
| Water Fire Flow Demand Fund Stormwater Utility Fund TOTAL - ENTERPRISE FUNDS                                                                                                                                               | 21,908,928<br>-<br>2,402,408<br><b>24,311,336</b><br>FY12                                                          | 4,028,915<br>48,110,836<br>FY                                                             | 3,048,420<br>33,578,905                                                                      | 988,610<br>3,186,186<br><b>48,706,371</b><br>FY14<br>ADOPTED                                                  | 988,610<br>(842,729)<br>595,535<br>INCREASE /<br>DECREASE                                                                                 | #DIV/0! -21% 1% PERCEN CHANGE                                   |
| Water Fire Flow Demand Fund Stormwater Utility Fund TOTAL - ENTERPRISE FUNDS  INTERNAL SERVICE FUNDS                                                                                                                       | 21,908,928<br>-<br>2,402,408<br><b>24,311,336</b><br>FY12<br>ACTUAL<br>EXPENSE                                     | 4,028,915<br>48,110,836<br>FY                                                             | 3,048,420<br>33,578,905<br>13<br>ESTIMATED<br>EXPENSE                                        | 988,610<br>3,186,186<br><b>48,706,371</b><br>FY14<br>ADOPTED<br>BUDGET                                        | 988,610<br>(842,729)<br>595,535<br>INCREASE /<br>DECREASE<br>INC/<br>(DEC)                                                                | #DIV/0! -21% 1% PERCEN CHANGE                                   |
| Water Fire Flow Demand Fund Stormwater Utility Fund TOTAL - ENTERPRISE FUNDS  INTERNAL SERVICE FUNDS  Risk Management Fund                                                                                                 | 21,908,928<br>-<br>2,402,408<br><b>24,311,336</b><br>FY12<br>ACTUAL<br>EXPENSE<br>1,394,831                        | 4,028,915<br>48,110,836<br>FY<br>AMENDED<br>BUDGET<br>1,231,541                           | 3,048,420<br>33,578,905<br>13<br>ESTIMATED<br>EXPENSE<br>1,103,604                           | 988,610 3,186,186 48,706,371  FY14  ADOPTED BUDGET 2,795,881                                                  | 988,610<br>(842,729)<br>595,535<br>INCREASE /<br>DECREASE<br>INC/<br>(DEC)<br>1,564,340                                                   | #DIV/0! -21% 1% PERCEN CHANGE CHANGE 127%                       |
| Water Fire Flow Demand Fund Stormwater Utility Fund TOTAL - ENTERPRISE FUNDS  INTERNAL SERVICE FUNDS  Risk Management Fund Fleet Management Fund                                                                           | 21,908,928 - 2,402,408 24,311,336  FY12  ACTUAL EXPENSE 1,394,831 2,810,923                                        | 4,028,915<br>48,110,836<br>FY:<br>AMENDED<br>BUDGET<br>1,231,541<br>2,547,842             | 3,048,420<br>33,578,905<br>13<br>ESTIMATED<br>EXPENSE<br>1,103,604<br>2,517,227              | 988,610 3,186,186 48,706,371  FY14  ADOPTED BUDGET 2,795,881 3,035,415                                        | 988,610<br>(842,729)<br>595,535<br>INCREASE /<br>DECREASE<br>INC/<br>(DEC)<br>1,564,340<br>487,573                                        | #DIV/0! -21% 1% PERCEN CHANGE 127% 19%                          |
| Water Fire Flow Demand Fund Stormwater Utility Fund TOTAL - ENTERPRISE FUNDS  INTERNAL SERVICE FUNDS                                                                                                                       | 21,908,928<br>-<br>2,402,408<br><b>24,311,336</b><br>FY12<br>ACTUAL<br>EXPENSE<br>1,394,831                        | 4,028,915<br>48,110,836<br>FY<br>AMENDED<br>BUDGET<br>1,231,541                           | 3,048,420<br>33,578,905<br>13<br>ESTIMATED<br>EXPENSE<br>1,103,604                           | 988,610 3,186,186 48,706,371  FY14  ADOPTED BUDGET 2,795,881                                                  | 988,610<br>(842,729)<br>595,535<br>INCREASE /<br>DECREASE<br>INC/<br>(DEC)<br>1,564,340                                                   | #DIV/0! -21% 1% PERCEN CHANGE CHANGE 127%                       |
| Water Fire Flow Demand Fund Stormwater Utility Fund TOTAL - ENTERPRISE FUNDS  INTERNAL SERVICE FUNDS  Risk Management Fund Fleet Management Fund                                                                           | 21,908,928 - 2,402,408 24,311,336  FY12  ACTUAL EXPENSE 1,394,831 2,810,923                                        | 4,028,915<br>48,110,836<br>FY:<br>AMENDED<br>BUDGET<br>1,231,541<br>2,547,842             | 3,048,420<br>33,578,905<br>13<br>ESTIMATED<br>EXPENSE<br>1,103,604<br>2,517,227              | 988,610 3,186,186 48,706,371  FY14  ADOPTED BUDGET 2,795,881 3,035,415                                        | 988,610<br>(842,729)<br>595,535<br>INCREASE /<br>DECREASE<br>INC/<br>(DEC)<br>1,564,340<br>487,573<br>2,051,913                           | #DIV/0! -21% 1% PERCEN CHANGE 127% 19% 54%                      |
| Water Fire Flow Demand Fund Stormwater Utility Fund TOTAL - ENTERPRISE FUNDS  INTERNAL SERVICE FUNDS  Risk Management Fund Fleet Management Fund TOTAL - INTERNAL SERVICE                                                  | 21,908,928 - 2,402,408 24,311,336  FY12  ACTUAL EXPENSE 1,394,831 2,810,923                                        | 4,028,915<br>48,110,836<br>FY:<br>AMENDED<br>BUDGET<br>1,231,541<br>2,547,842             | 3,048,420<br>33,578,905<br>13<br>ESTIMATED<br>EXPENSE<br>1,103,604<br>2,517,227<br>3,620,831 | 988,610 3,186,186 48,706,371  FY14  ADOPTED BUDGET 2,795,881 3,035,415                                        | 988,610<br>(842,729)<br>595,535<br>INCREASE /<br>DECREASE<br>INC/<br>(DEC)<br>1,564,340<br>487,573                                        | #DIV/0! -21% 1% PERCEN CHANGE 127% 19% 54%                      |
| Water Fire Flow Demand Fund Stormwater Utility Fund TOTAL - ENTERPRISE FUNDS  INTERNAL SERVICE FUNDS  Risk Management Fund Fleet Management Fund                                                                           | 21,908,928 - 2,402,408 24,311,336  FY12  ACTUAL EXPENSE 1,394,831 2,810,923 4,205,754  FY12                        | 4,028,915<br>48,110,836<br>FY<br>AMENDED<br>BUDGET<br>1,231,541<br>2,547,842<br>3,779,383 | 3,048,420<br>33,578,905<br>13  ESTIMATED EXPENSE 1,103,604 2,517,227 3,620,831               | 988,610 3,186,186 48,706,371  FY14  ADOPTED BUDGET 2,795,881 3,035,415 5,831,296                              | 988,610<br>(842,729)<br>595,535<br>INCREASE /<br>DECREASE<br>INC/<br>(DEC)<br>1,564,340<br>487,573<br>2,051,913<br>INCREASE /<br>DECREASE | #DIV/0! -21% 1% PERCEN CHANGE 127% 19% 54% PERCEN               |
| Water Fire Flow Demand Fund Stormwater Utility Fund TOTAL - ENTERPRISE FUNDS  INTERNAL SERVICE FUNDS  Risk Management Fund Fleet Management Fund TOTAL - INTERNAL SERVICE                                                  | 21,908,928 - 2,402,408 24,311,336  FY12  ACTUAL EXPENSE 1,394,831 2,810,923 4,205,754  FY12  ACTUAL                | 4,028,915<br>48,110,836<br>FY<br>AMENDED<br>BUDGET<br>1,231,541<br>2,547,842<br>3,779,383 | 3,048,420<br>33,578,905<br>13  ESTIMATED<br>EXPENSE<br>1,103,604<br>2,517,227<br>3,620,831   | 988,610 3,186,186 48,706,371  FY14  ADOPTED BUDGET 2,795,881 3,035,415 5,831,296  FY14  ADOPTED               | 988,610<br>(842,729)<br>595,535<br>INCREASE /<br>DECREASE<br>INC/<br>(DEC)<br>1,564,340<br>487,573<br>2,051,913<br>INCREASE /<br>DECREASE | #DIV/0! -21% 1% PERCEN CHANGE 127% 19% 54% PERCEN CHANGE        |
| Water Fire Flow Demand Fund Stormwater Utility Fund TOTAL - ENTERPRISE FUNDS  INTERNAL SERVICE FUNDS  Risk Management Fund Fleet Management Fund TOTAL - INTERNAL SERVICE  Trust and Agency Fund                           | 21,908,928 - 2,402,408 24,311,336  FY12  ACTUAL EXPENSE 1,394,831 2,810,923 4,205,754  FY12  ACTUAL EXPENSE        | 4,028,915<br>48,110,836<br>FY<br>AMENDED<br>BUDGET<br>1,231,541<br>2,547,842<br>3,779,383 | 3,048,420<br>33,578,905<br>13  ESTIMATED EXPENSE 1,103,604 2,517,227 3,620,831               | 988,610 3,186,186 48,706,371  FY14  ADOPTED BUDGET 2,795,881 3,035,415 5,831,296  FY14  ADOPTED BUDGET        | 988,610<br>(842,729)<br>595,535<br>INCREASE /<br>DECREASE<br>INC/<br>(DEC)<br>1,564,340<br>487,573<br>2,051,913<br>INCREASE /<br>DECREASE | #DIV/0! -21% 1% PERCEN CHANGE 127% 19% 54% PERCEN CHANGE        |
| Water Fire Flow Demand Fund Stormwater Utility Fund TOTAL - ENTERPRISE FUNDS  INTERNAL SERVICE FUNDS  Risk Management Fund Fleet Management Fund TOTAL - INTERNAL SERVICE  Trust and Agency Fund  Replacement Benefit Plan | 21,908,928 - 2,402,408 24,311,336  FY12  ACTUAL EXPENSE 1,394,831 2,810,923 4,205,754  FY12  ACTUAL EXPENSE 34,245 | 4,028,915<br>48,110,836<br>FY<br>AMENDED<br>BUDGET<br>1,231,541<br>2,547,842<br>3,779,383 | 3,048,420<br>33,578,905<br>13  ESTIMATED<br>EXPENSE<br>1,103,604<br>2,517,227<br>3,620,831   | 988,610 3,186,186 48,706,371  FY14  ADOPTED BUDGET 2,795,881 3,035,415 5,831,296  FY14  ADOPTED BUDGET 36,252 | 988,610<br>(842,729)<br>595,535<br>INCREASE /<br>DECREASE<br>INC/<br>(DEC)<br>1,564,340<br>487,573<br>2,051,913<br>INCREASE /<br>DECREASE | #DIV/0! -21% 1% PERCEN CHANGE 127% 19% 54% PERCEN CHANGE CHANGE |
| Water Fire Flow Demand Fund Stormwater Utility Fund TOTAL - ENTERPRISE FUNDS  INTERNAL SERVICE FUNDS  Risk Management Fund Fleet Management Fund TOTAL - INTERNAL SERVICE  Trust and Agency Fund                           | 21,908,928 - 2,402,408 24,311,336  FY12  ACTUAL EXPENSE 1,394,831 2,810,923 4,205,754  FY12  ACTUAL EXPENSE        | 4,028,915<br>48,110,836<br>FY<br>AMENDED<br>BUDGET<br>1,231,541<br>2,547,842<br>3,779,383 | 3,048,420<br>33,578,905<br>13  ESTIMATED<br>EXPENSE<br>1,103,604<br>2,517,227<br>3,620,831   | 988,610 3,186,186 48,706,371  FY14  ADOPTED BUDGET 2,795,881 3,035,415 5,831,296  FY14  ADOPTED BUDGET        | 988,610<br>(842,729)<br>595,535<br>INCREASE /<br>DECREASE<br>INC/<br>(DEC)<br>1,564,340<br>487,573<br>2,051,913<br>INCREASE /<br>DECREASE | #DIV/0! -21% 1% PERCEN CHANGE 127% 19% 54% PERCEN CHANGE        |
| Water Fire Flow Demand Fund Stormwater Utility Fund TOTAL - ENTERPRISE FUNDS  INTERNAL SERVICE FUNDS  Risk Management Fund Fleet Management Fund TOTAL - INTERNAL SERVICE  Trust and Agency Fund  Replacement Benefit Plan | 21,908,928 - 2,402,408 24,311,336  FY12  ACTUAL EXPENSE 1,394,831 2,810,923 4,205,754  FY12  ACTUAL EXPENSE 34,245 | 4,028,915<br>48,110,836<br>FY<br>AMENDED<br>BUDGET<br>1,231,541<br>2,547,842<br>3,779,383 | 3,048,420<br>33,578,905<br>13  ESTIMATED<br>EXPENSE<br>1,103,604<br>2,517,227<br>3,620,831   | 988,610 3,186,186 48,706,371  FY14  ADOPTED BUDGET 2,795,881 3,035,415 5,831,296  FY14  ADOPTED BUDGET 36,252 | 988,610<br>(842,729)<br>595,535<br>INCREASE /<br>DECREASE<br>INC/<br>(DEC)<br>1,564,340<br>487,573<br>2,051,913<br>INCREASE /<br>DECREASE | #DIV/0! -21% 1% PERCEN CHANGE 127% 19% 54% PERCEN CHANGE        |
| Water Fire Flow Demand Fund Stormwater Utility Fund TOTAL - ENTERPRISE FUNDS  INTERNAL SERVICE FUNDS  Risk Management Fund Fleet Management Fund TOTAL - INTERNAL SERVICE  Trust and Agency Fund  Replacement Benefit Plan | 21,908,928 - 2,402,408 24,311,336  FY12  ACTUAL EXPENSE 1,394,831 2,810,923 4,205,754  FY12  ACTUAL EXPENSE 34,245 | 4,028,915<br>48,110,836<br>FY<br>AMENDED<br>BUDGET<br>1,231,541<br>2,547,842<br>3,779,383 | 3,048,420<br>33,578,905<br>13  ESTIMATED<br>EXPENSE<br>1,103,604<br>2,517,227<br>3,620,831   | 988,610 3,186,186 48,706,371  FY14  ADOPTED BUDGET 2,795,881 3,035,415 5,831,296  FY14  ADOPTED BUDGET 36,252 | 988,610<br>(842,729)<br>595,535<br>INCREASE /<br>DECREASE<br>INC/<br>(DEC)<br>1,564,340<br>487,573<br>2,051,913<br>INCREASE /<br>DECREASE | #DIV/0! -21% 1% PERCEN CHANGE 127% 19% 54% PERCEN CHANGE        |