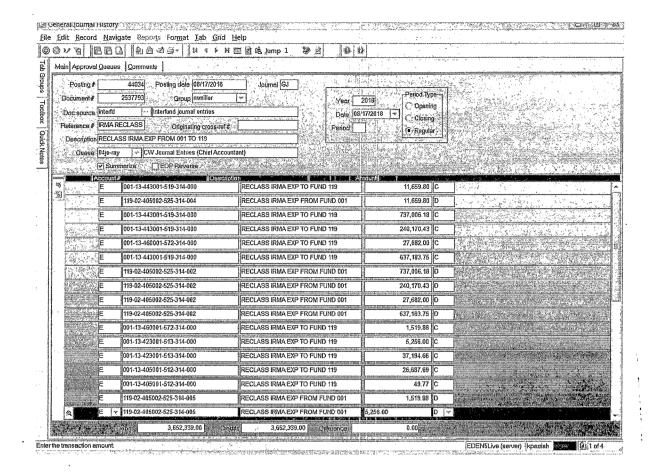

ement                                    |        | 4,915,282  |                  | 992,952   |   | 20%                  |        | 1,290,160 | 26% |  |  |
| Total                                              | \$     | 11,537,666 | \$               | 3,059,275 |   | 27%                  | \$     | 6,126,936 | 53% |  |  |

All interfund contributions are executed quarterly and are at 75%. However, the total budgeted revenue mark falls below the 75% target because rolled over revenue for planned expenses, including vehicle acquisition and possible claims payments or reserves, are not recorded as new revenue when carried over to the new fiscal year. Risk Management expenditures are at 26% for the year, but will increase on the possibility of claims. Fleet expenditures are on target at 73%.





hese will be reclassified from This is summary of act worksheets related to hurrican Ima. Amounts in blue fonts were traced to the GL and supporting docurrent that to be a substant form disease the spenditures.

| Note: This summar<br>Proj<br>Disc<br>Proj | Vote: This summary was prepared by Angela Reyes and subsequently modified by Margaret St.  Tolal project Discrepancy in project total with GL and FEMA Total project Projects that have no recorded expense in the GL