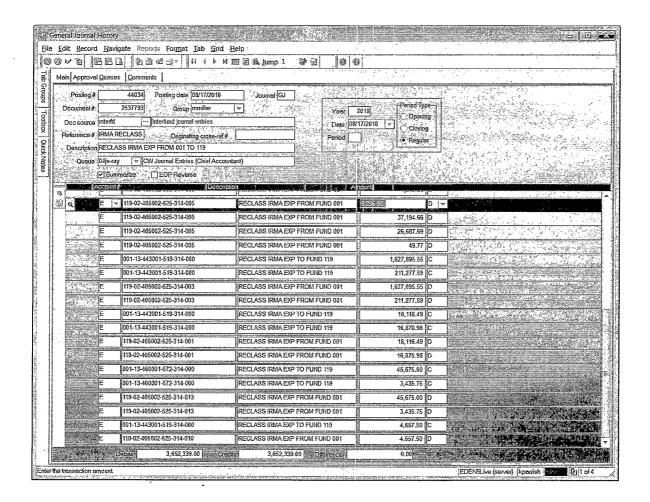

ent                                    |        | 4,915,282  |                  | 992,952   |   | 20%                  |        | 1,290,160 | 26% |  |  |
| Total                                              | \$     | 11,537,666 | \$               | 3,059,275 |   | 27%                  | \$     | 6,126,936 | 53% |  |  |

All interfund contributions are executed quarterly and are at 75%. However, the total budgeted revenue mark falls below the 75% target because rolled over revenue for planned expenses, including vehicle acquisition and possible claims payments or reserves, are not recorded as new revenue when carried over to the new fiscal year. Risk Management expenditures are at 26% for the year, but will increase on the possibility of claims. Fleet expenditures are on target at 73%.





hese will be reclassified from This is summary of act worksheets related to hurrican Ima. Amounts in blue fonts were traced to the GL and supporting docurrent that to be a substant form disease the spenditures.

| Note: This summar<br>Proj<br>Disc<br>Proj | Vote: This summary was prepared by Angela Reyes and subsequently modified by Margaret St.  Tolal project Discrepancy in project total with GL and FEMA Total project Projects that have no recorded expense in the GL